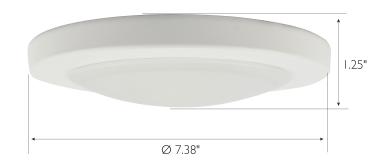

MATERIAL CONSTRUCTION: Aluminum

**ASSEMBLED DIMENSIONS:** 1.77" H × 7.76" L × 7.76" D

0.53 lbs. WEIGHT:

**BACKPLATE DIMENSIONS:** .63" H × 5.63" L × 5.63" W

CANOPY/PLATE DIMENSIONS: N/A **GLASS/SHADE DIMENSIONS:** N/A