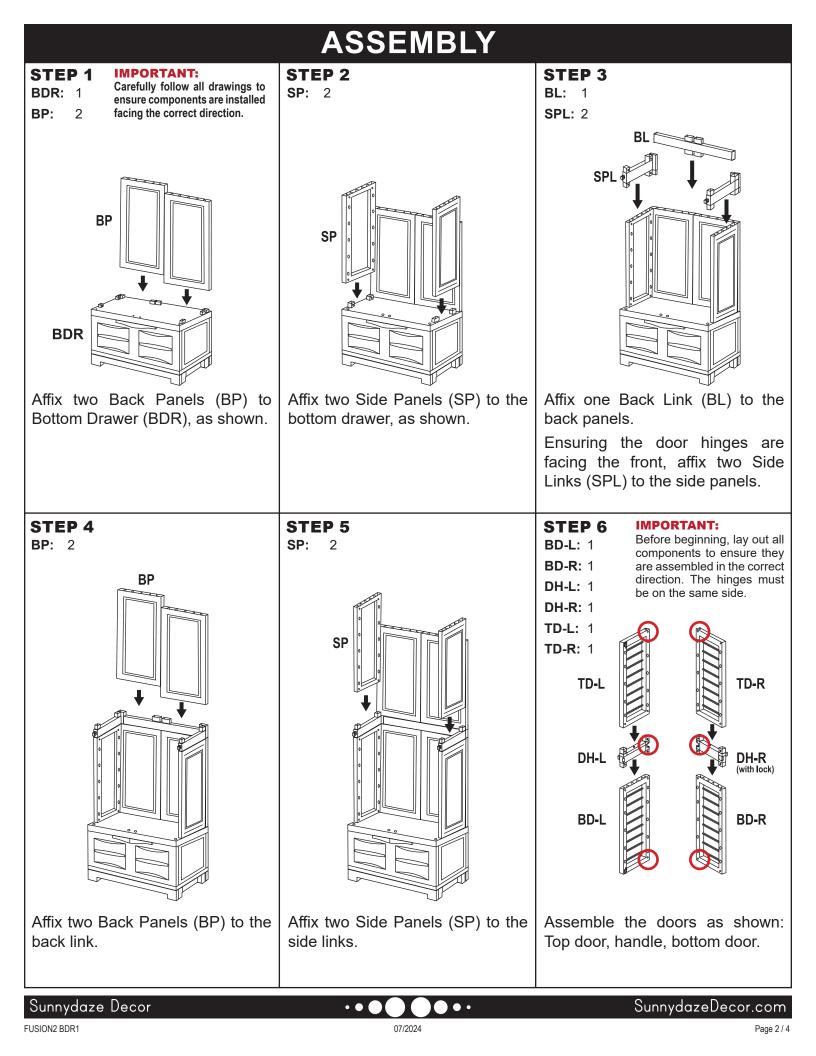

| No. | CODE | Parts |                   | QTY. |
|-----|------|-------|-------------------|------|
| 1   | ТР   |       | Top Panel         | 1    |
| 2   | BDR  |       | Bottom Drawer     | 1    |
| 3   | SP   |       | Side Panel        | 4    |
| 4   | BP   |       | Back Panel        | 4    |
| 5   | TD   | R     | Top Door (L/R)    | 2    |
| 6   | BD   |       | Bottom Door (L/R) | 2    |
| 7   | SL   |       | Shelf             | 3    |
| 8   | DH   | R R   | Door Handle (L/R) | 2    |
| 9   | SPL  |       | Side Panel Link   | 2    |
| 10  | BL   |       | Back Panel Link   | 1    |