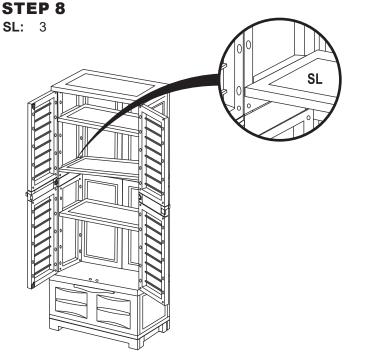

#### FUSION2 BDR1

Sunnydaze Decor

07/2024

• •

Ensuring the pivot pins on the top doors align with the front of Top Panel (TP), firmly press the top to secure it to the unit. Insert Shelf (SL) into the unit at a slight angle and align the shelf with one side of the unit. Then, gently press on the opposite side of the shelf until the shelf locks into place.