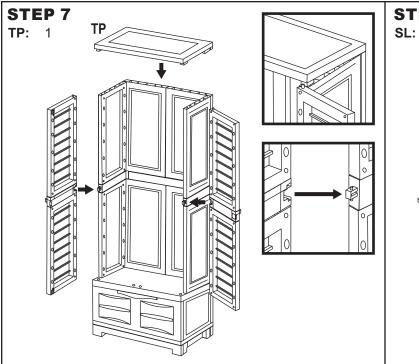

#### FUSION2 BDR1

Sunnydaze Decor

07/2024

• •

Ensuring the pivot pins on the top doors align with the front of Top Panel (TP), firmly press the top to secure it to the unit. Insert Shelf (SL) into the unit at a slight angle and align the shelf with one side of the unit. Then, gently press on the opposite side of the shelf until the shelf locks into place.