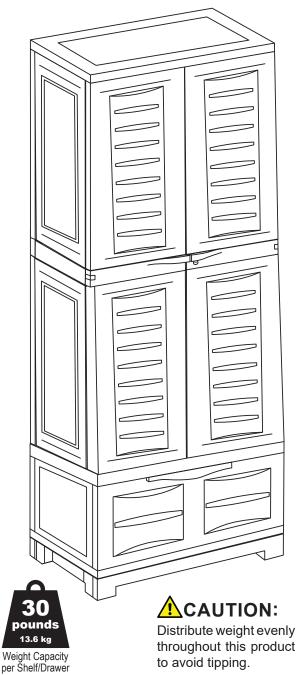

## LOCKABLE STORAGE CABINET WITH 3 ADJUSTABLE SHELVES & BOTTOM DRAWER SUP-288

Review all assembly and care information before using this product. Save this manual for future reference. Assemble components on a soft, clean surface to avoid damaging the finish.

### 👠 SAFETY STATEMENTS & WARNINGS <u>/</u>

- Keep this product on a flat, level surface.
- Do stand or climb on any part of this unit.
- Do not exceed the weight capacity of the unit.
- Distribute weight evenly throughout the unit to avoid tipping.
- Do not allow children to use this product.
- Locking the unit when adults are not present is highly recommended.
- Do not use this item in the proximity of open flame or flammable/combustible chemicals.
- Keep furniture a safe distance from high-heat sources such as air vents, heaters, and grills.
- Do not place hot items on the unit.
- Do not use harsh chemicals or abrasive materials to clean this unit.
- This product is for residential use only; institutional or commercial use will void this warranty.