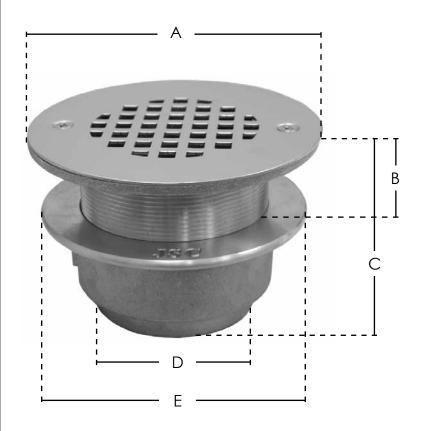

### features and benefits:

- Heavy bronze body
- Suitable for residential and commercial installation
- 4 1/2" stainless steel strainer
- Solid bronze strainer spud in standard (1 1/2") length

This product and others like it can be found in the Jones Stephens catalog.
Call today to order your catalog or download it from our website:

www.jonesstephens.com

| PART NO. | SPUD     | STRAINER | A      | В                                                | C                                                  | D      | E      |
|----------|----------|----------|--------|--------------------------------------------------|----------------------------------------------------|--------|--------|
| □ D68510 | Standard | SS       | 4 1/2" | <sup>1</sup> /2" min.<br>1 <sup>1</sup> /2" max. | 1 <sup>7</sup> /8" min.<br>2 <sup>7</sup> /8" max. | 2 1/2" | 4 1/4" |