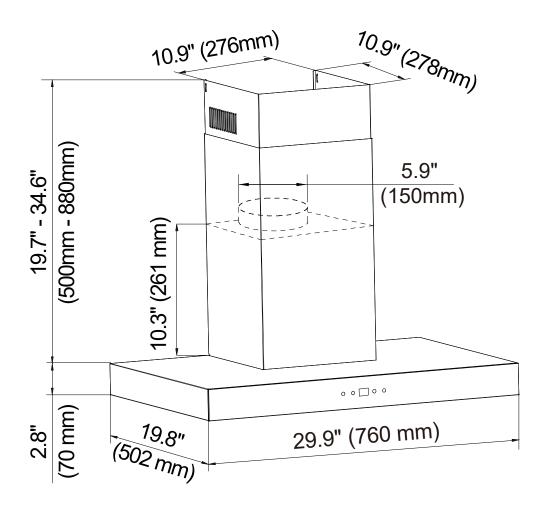

## Range Hood Model: RH-AZ0176PSS

V1.0 03/14/2024

| Size             | 30 inch                           |
|------------------|-----------------------------------|
| Mounting Type    | Wall Mount                        |
| Ductless         | Yes ( Carbon Filter not Included) |
| Noise Level      | Less Than 60 db                   |
| Lights           | 3 x 2 W LED                       |
| Control Type     | Touch Panel                       |
| Speed Selections | 3                                 |
| Air Flow         | 600 CFM                           |
| Material         | Stainless Steel                   |
| Color            | Natural                           |

| Voltage            | 120 V                             |
|--------------------|-----------------------------------|
| Frequency          | 60 Hz                             |
| Amperage           | 3.2 A                             |
| Duct Size (inch)   | 6" (round)                        |
| Filter Type        | 2 x Stainless Steel Baffle Filter |
| Remote Control     | No                                |
| Additional Chimney | No                                |
| Vent Install Type  | Convertible                       |
| Dimensions         | 29.9" (W) x 19.8" (L) x 37.4" (H) |
| Certifications     | ETL, CEC                          |