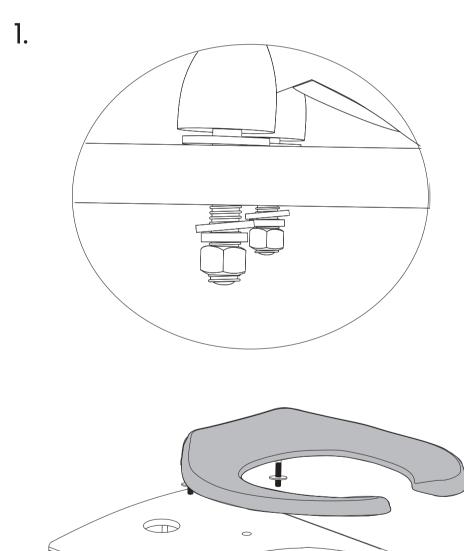

## Commercial Standard Elongated Toilet Seat INSTALLATION INSTRUCTIONS



## **Prior to Installation:**

- Inspect product to ensure no damages have occurred while in shipping.
- The step-by-step guidelines in the installation instructions are a general reference. Should there be any discrepancies, Swiss Madison cannot be held liable. It is recommended to install all Swiss Madison products by hiring a licensed professional.
- Read installation and maintenance instructions thoroughly before installing. Be sure to use proper tools and always wear proper personal safety accessories for your protection.

## **Recommended Tools:**

· Adjustable Wrench











0

swissmadison.com | 1-434-MADISON | info@swissmadison.com