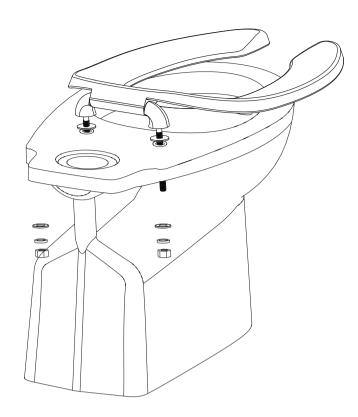

## Commercial Standard Elongated Toilet Seat INSTALLATION INSTRUCTIONS



## **Prior to Installation:**

- Inspect product to ensure no damages have occurred while in shipping.
- The step-by-step guidelines in the installation instructions are a general reference. Should there be any discrepancies, Swiss Madison cannot be held liable. It is recommended to install all Swiss Madison products by hiring a licensed professional.
- Read installation and maintenance instructions thoroughly before installing. Be sure to use proper tools and always wear proper personal safety accessories for your protection.

## **Recommended Tools:**

· Adjustable Wrench











0

swissmadison.com | 1-434-MADISON | info@swissmadison.com