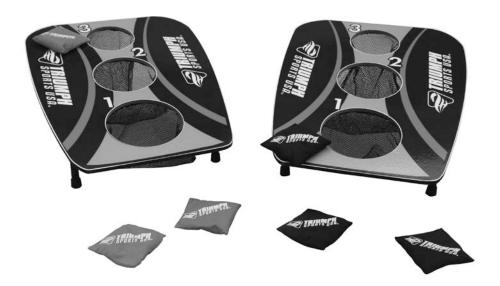

# Parts List

# **3-Hole Bag Toss**

2 to 8 players

**Preparation:** Set the boards 18 feet apart from the front of the boards on even ground. (Adjust as needed for children).