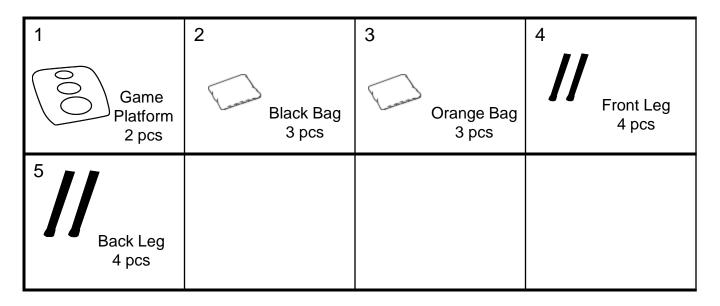

d. All requests for warranty service can be submitted by email, in writing or by contacting our Customer Service Department at: 1-866-815-4173 or email us at csr@triumphsportsusa.com.

**IMPORTANT NOTICE!** Please contact us before returning the product to the store.

### Warnings

 $\wedge$ 

**WARNING:**Choking Hazard--Small Parts. Not for children under 3 years of age.

This is not a child's toy. Adult supervision is required for children playing this game. Please read instructions carefully. Proper use of this set can prevent damage or injury.

## Be sure to check out all the exciting games Strumph has to offer. Visit our web site at:

### www.triumphsportsusa.com



Triumph Sports USA Milwaukee, WI www.triumphsportsusa.com ©2012 Triumph Sports USA. All Rights Reserved.

# Parts List



# Game Rules

# **3-Hole Bag Toss**



2 to 8 players

**Preparation:** Set the boards 18 feet apart from the front of the boards on even ground. (Adjust as needed for children).

#### Game Rules:

Each team gets 3 bags to throw. Play continues alternating player/team until each player has tossed their bags.

With four players, team members stand at opposite ends and may throw from either side of the box.

Players must throw from behind the front of the boxes, which is the foul line. If a player crosses the foul line the throw does not count and the bag is removed from play.

Each team alternates throws beginning with the team that scored last.

#### Scoring:

Points are scored when a player lands a bag in the hole. Top Holes = 3 Points Middle Holes = 2 Points Bottom Hole = 1 Point

**No