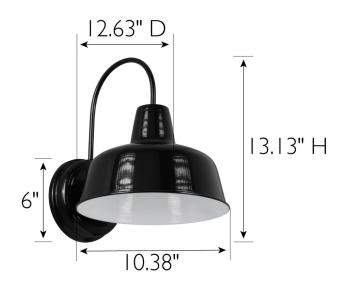

ASSEMBLED DIMENSIONS: 13.13" H × 10.38" L × 12.63" D

WEIGHT: 1.65 lbs.

**BACKPLATE DIMENSIONS:** 6"W×6"D

CANOPY/PLATE DIMENSIONS: N/A

**GLASS/SHADE DIMENSIONS:** 7.25" H × 10.375" L × 10.375" D

**GLASS/SHADE MATERIAL:** Metal GLASS/SHADE TYPE: N/A GLASS/SHADE COLOR: Black