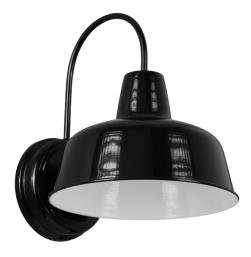

## Mason I-Light Indoor/Outdoor Dimmable Wall Light Satin Black

## **SPECIFICATIONS**

MOUNTING: Wall Mount

SLOPED CEILING ADAPTABLE:

LAMPTYPE I: Maximum 60W

Medium Base Bulb

**BULB INCLUDED:** No WATTS PER BULB: 60W

**TOTAL WATTAGE:** 60W

**DIMMABLE:** Yes MATERIAL CONSTRUCTION: Steel