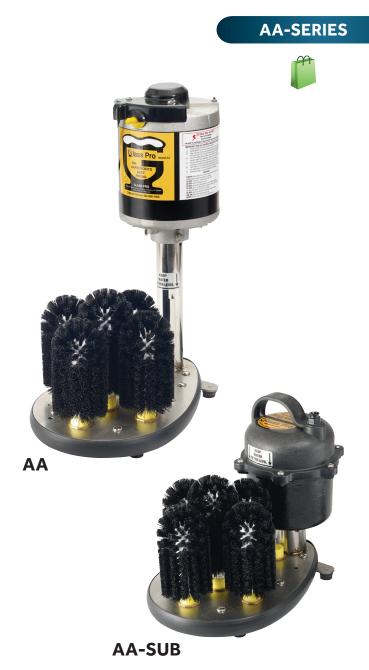

## **Product Features**

- Durable heavy-duty stainless-steel construction built to withstand heavy use in demanding environments
- Four 6" brushes and one 6-3/4" center brush
- Compact in size making them suitable for businesses with limited space
- Energy efficient helping businesses save on utility costs over time
- Versatile accommodating various types and sizes of glassware, from wine glasses to pint glasses

ITEM DESCRIPTION **OVERALL DIMENSIONS** POWER PLUG NEMA 5-15, G.F.C.I. included AA Upright Glass Washer 8" x 12" x 17-3/4" 115V-60Hz, 250W, 1/3HP, 3A AA-SUB Submersible Glass Washer 8" x 12" x 11" 115V-60Hz, 250W, 1/3HP, 3A NEMA 5-15, G.F.C.I. included