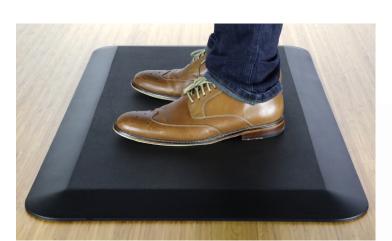

## Models SFMT-L-BLK and SFMT-S-BLK

- Extra thick 3/4" ergonomically engineered mat
- Eliminate pressure and provide superior support over long periods of time
- Textured surface and advanced beveled edge design helps prevent slipping and tripping
- Creates low-impact movement that engages stabilizing muscles