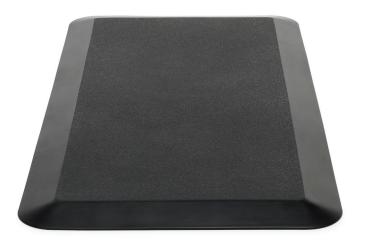

SFMT-L-BLK or SFMT-S-BLK Anti-Fatigue Mats

## Models SFMT-L-BLK and SFMT-S-BLK

- Extra thick 3/4" ergonomically engineered mat
- Eliminate pressure and provide superior support over long periods of time
- Textured surface and advanced beveled edge design helps prevent slipping and tripping
- Creates low-impact movement that engages stabilizing muscles

## Standard Finish

SFMT-L-BLK Overall Height: 0.75" Overall Width: 39" Overall Depth: 20" SFMT-S-BLK Overall Height: 0.75"

Overall Height: 0.75" Overall Width: 33.5" Overall Depth: 20"

No-slip texture provides a safe and secure base