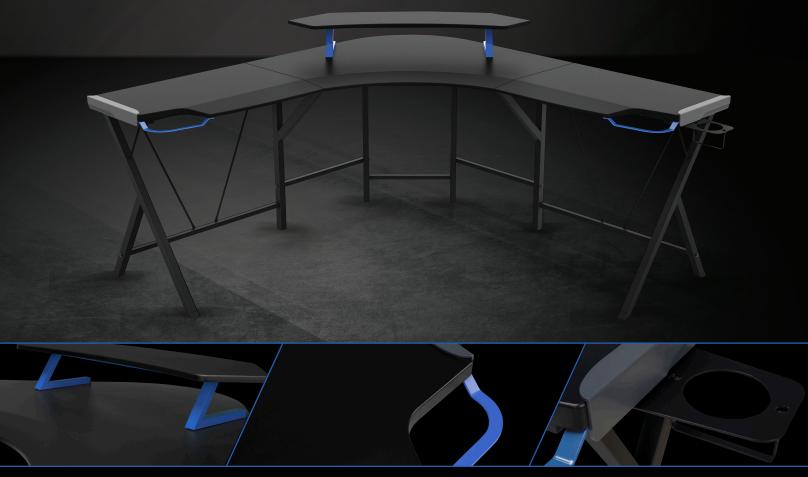

# RSP-2000 MSRP: \$399.99

Battle-tested and victorious, the RESPAWN 2000 Gaming Computer Desk, L-Shaped Desk is a gamer's top asset. Ergonomic features like a beveled front edge and raised monitor shelf keep you comfortable and relaxed.

### **FEATURES**

- L-shaped PC gaming station can also be used as an office desk
- Accessory solutions for speakers, headphones, and cups
- Raised desktop monitor shelf
- Ergonomic beveled front edge for arm comfort
- Contrasting colors that match RESPAWN chairs
- Steel tube frame construction with 200 lb weight capacity

## **SPECS**

- Overall Height: **34.625**"
  - Overall Width: 66" Overall Depth: 66"
- Shelf Length: 39" Shelf Depth: 10"

Weight: 106 lbs