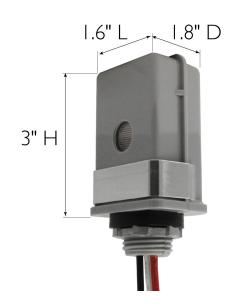

**HOUSING MATERIAL:** Polycarbonate

PRODUCTION DIMENSIONS: 3" H × I.6" L × I.8" D

WEIGHT: .15 lbs. 6" WIRE LENGTH LEAD:

WIRE SIZE MAX: #16 AWG

THREADED STEM SIZE: 1/2"

**ACTIVATION OFF:** 1.5 fc

**VOLTAGE:** 120 **TUNGSTEN RANGE:** 1800 W BALLAST: 1100 VA **TEMPERATURE OPERATION:** -40°F to 140°F