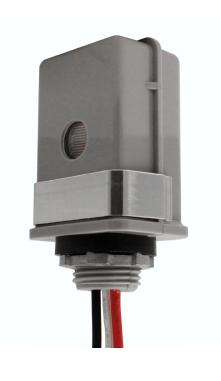

## Stem Mount Outdoor Photocontrol

## **SPECIFICATIONS**

PHOTOCONTROL TYPE: Electronic SENSOR TIME DELAY: Instant on: 30 - 120 seconds off

LED; HID APPLICATION COMPATIBILITIES: FAIL MODE: On PHOTOCONTROL STYLE: Stem Mount **ACTIVATION ON:** 1.0 fc PHOTOCONTROL SENSOR LOCATION: Side

**HOUSING MATERIAL:** Polycarbonate

PRODUCTION DIMENSIONS: 3" H × I.6" L × I.8" D

WEIGHT: .15 lbs. 6" WIRE LENGTH LEAD:

WIRE SIZE MAX: #16 AWG

THREADED STEM SIZE: 1/2"

**ACTIVATION OFF:** 1.5 fc

**VOLTAGE:** 120 **TUNGSTEN RANGE:** 1800 W BALLAST: 1100 VA **TEMPERATURE OPERATION:** -40°F to 140°F