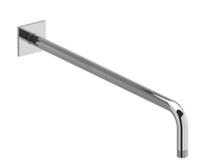

50 cm (20") shower arm 533

• Square flange with set screw

## Available colors

• C : Chrome

• BN: Brushed Nickel (PVD)

• PN: Polished Nickel (PVD)

Sizes, models and finishes may differ from thoses presented.