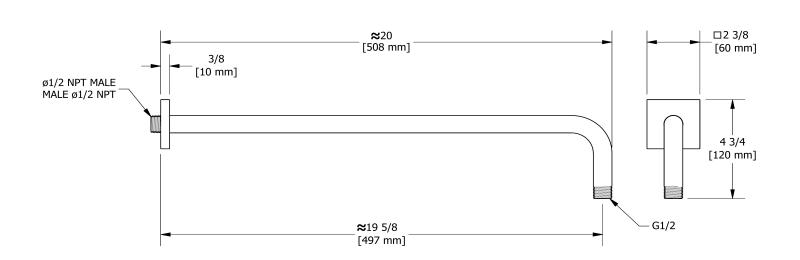

50 cm (20") shower arm 533



• Square flange with set screw

## Available colors

• C : Chrome

• BN: Brushed Nickel (PVD)

• PN: Polished Nickel (PVD)





Sizes, models and finishes may differ from thoses presented.

## Warranty

This Riobel Inc. product you have purchased carries a Limited Lifetime Warranty on the chrome, PVD finish, blacks and all working parts and is guaranteed from the initial purchase date against all manufacturing defects. All other finishes, including plastic components, are guaranteed for one year. All electric and/or electronic parts are covered by a 5-year limited warranty. The warranty offered on our products will be honored only if the installation is performed by a certified master plumber.

## **Customer Care**

Phone (800) 777 - 9762 | Email: customercare@houseofrohl.com | Website: houseofrohl.com/support/contact-us

Consult your local House of Rohl showroom for additional information and specifications. For