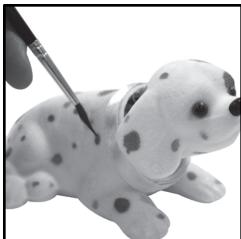

## PAINT & GLITTER

- Decide how you want to paint your puppies. For inspiration look at the pictures on the box.
- Try mixing colors to make new ones.
- Use a damp sponge to paint larger areas. For finer detail use the paintbrush.
- Use the glitter glue to add sparkle.
- Set them aside to dry.