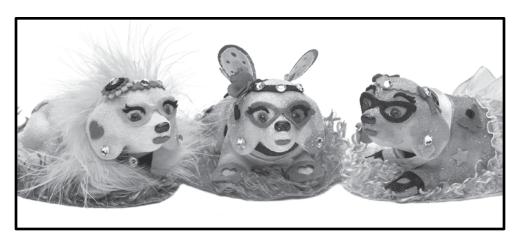

## PAINT & GLITTER

- Decide how you want to paint your puppies. For inspiration look at the pictures on the box.
- Try mixing colors to make new ones.
- Use a damp sponge to paint larger areas. For finer detail use the paintbrush.
- Use the glitter glue to add sparkle.
- Set them aside to dry.

## DECORATE

Use the stickers, wings, tutu, feather boa and flower to dress and decorate your puppies.

## FUN TO PLAY AND DISPLAY

Place each one on top of their own furry bed.

Save any materials for touch up and repair.