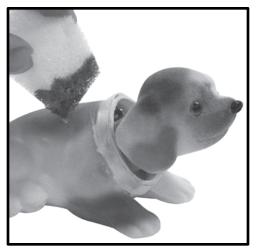

## PAINT & GLITTER

- Decide how you want to paint your puppies. For inspiration look at the pictures on the box.
- Try mixing colors to make new ones.
- Use a damp sponge to paint larger areas. For finer detail use the paintbrush.
- Use the glitter glue to add sparkle.
- Set them aside to dry.