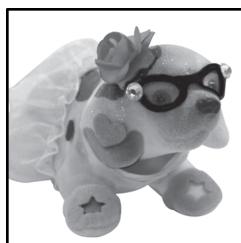

## DECORATE

Use the stickers, wings, tutu, feather boa and flower to dress and decorate your puppies.