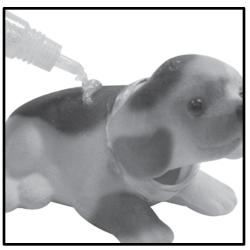

## PAINT & GLITTER

- Decide how you want to paint your puppies. For inspiration look at the pictures on the box.
- Try mixing colors to make new ones.
- Use a damp sponge to paint larger areas. For finer detail use the paintbrush.
- Use the glitter glue to add sparkle.
- Set them aside to dry.