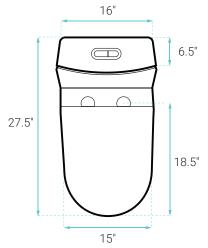

## St. Tropez

# One-Piece Toilet SM-1T251MB

### Ewiss Madison®

#### **FEATURES:**

- Two-piece design
- Fully glazed and skirted trapway
- Standard elongated bowl
- Dual Vortex<sup>™</sup> flush
- Quick-release and soft-close seat

#### **INSTALLATION:**

Floor mount Standard 14" rough-in

#### **COLORS & FINISHES:**

White: SM-1T251

Matte Black: SM-1T251MB

#### **INCLUDED PARTS:**

- Toilet:
- Feet: SM-QQF23
- · Quick-Release Seat: SM-QRS54MB
- Tank Lid: SM-TTL34
- Fill Valve: SM-TPT02
- Flush Valve: SM-TPT54
- Dual Flush Push Button: SM-TPT16
- Tank Mounting Kit: SM-TPT111
- · Side Bolt Covers: SM-TPT10MB
- · Wax Ring & Toilet Bolts: SM-TPT01

#### **SPECIFICATIONS:**

N.W: 107.93 lb.

D: 27.5" x W: 16" x H: 30.5"