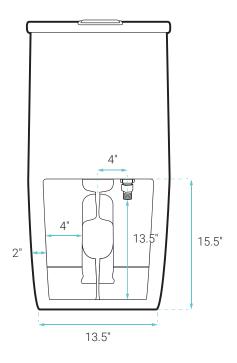

## St. Tropez

# One-Piece Toilet SM-1T251MB

### Ewiss Madison®

#### **FEATURES:**

- Two-piece design
- Fully glazed and skirted trapway
- Standard elongated bowl
- Dual Vortex<sup>™</sup> flush
- Quick-release and soft-close seat

#### **INSTALLATION:**

Floor mount Standard 14" rough-in

#### **COLORS & FINISHES:**

White: SM-1T251

Matte Black: SM-1T251MB

#### **INCLUDED PARTS:**

- Toilet:
- Feet: SM-QQF23
- · Quick-Release Seat: SM-QRS54MB
- Tank Lid: SM-TTL34
- Fill Valve: SM-TPT02
- Flush Valve: SM-TPT54
- Dual Flush Push Button: SM-TPT16
- Tank Mounting Kit: SM-TPT111
- · Side Bolt Covers: SM-TPT10MB
- · Wax Ring & Toilet Bolts: SM-TPT01

#### **SPECIFICATIONS:**

N.W: 107.93 lb.

D: 27.5" x W: 16" x H: 30.5"