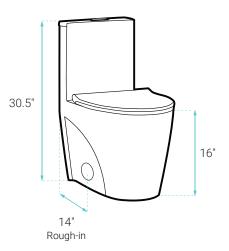

#### **INSTALLATION:**

Floor mount Standard 14" rough-in

#### **SPECIFICATIONS:**

N.W: 107.93 lb.

D: 27.5" x W: 16" x H: 30.5"