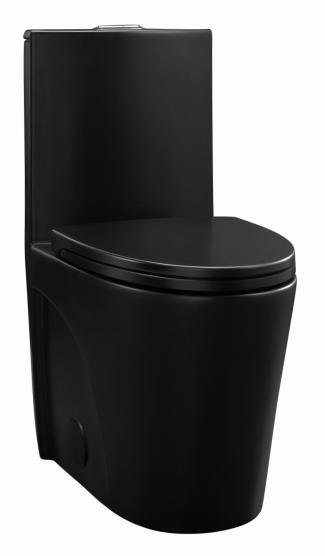

## St. Tropez

# One-Piece Toilet SM-1T251MB

### Ewiss Madison®

#### **FEATURES:**

- Two-piece design
- Fully glazed and skirted trapway
- Standard elongated bowl
- Dual Vortex<sup>™</sup> flush
- Quick-release and soft-close seat

#### **INSTALLATION:**

Floor mount Standard 14" rough-in

#### **COLORS & FINISHES:**

White: SM-1T251

Matte Black: SM-1T251MB

#### **INCLUDED PARTS:**

- Toilet:
- Feet: SM-QQF23
- · Quick-Release Seat: SM-QRS54MB
- Tank Lid: SM-TTL34
- Fill Valve: SM-TPT02
- Flush Valve: SM-TPT54
- Dual Flush Push Button: SM-TPT16
- Tank Mounting Kit: SM-TPT111
- · Side Bolt Covers: SM-TPT10MB
- · Wax Ring & Toilet Bolts: SM-TPT01

#### **SPECIFICATIONS:**

N.W: 107.93 lb.

D: 27.5" x W: 16" x H: 30.5"