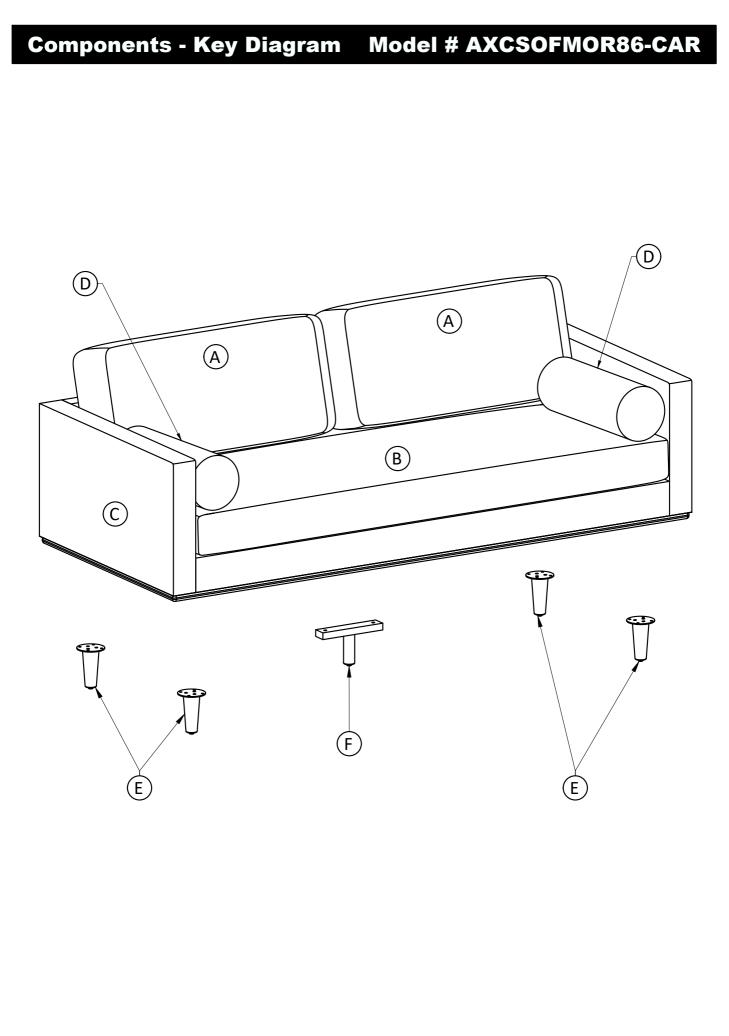

### Model # AXCSOFMOR86-CAR

## Assembly

### Model # AXCSOFMOR86-CAR

- 1. Attach Legs (E) to Sofa Seat (C) using Bolts (1), Lock Washers (3) and Washers (4) through guide holes.
- 2. Attach Bottom Support Leg (F) to Sofa Seat (C) using Bolts (2), Lock Washers (3) and Washers (4) through guide holes.
- 3. Use Allen Key (5) to tighten Bolts. Do not over-tighten.