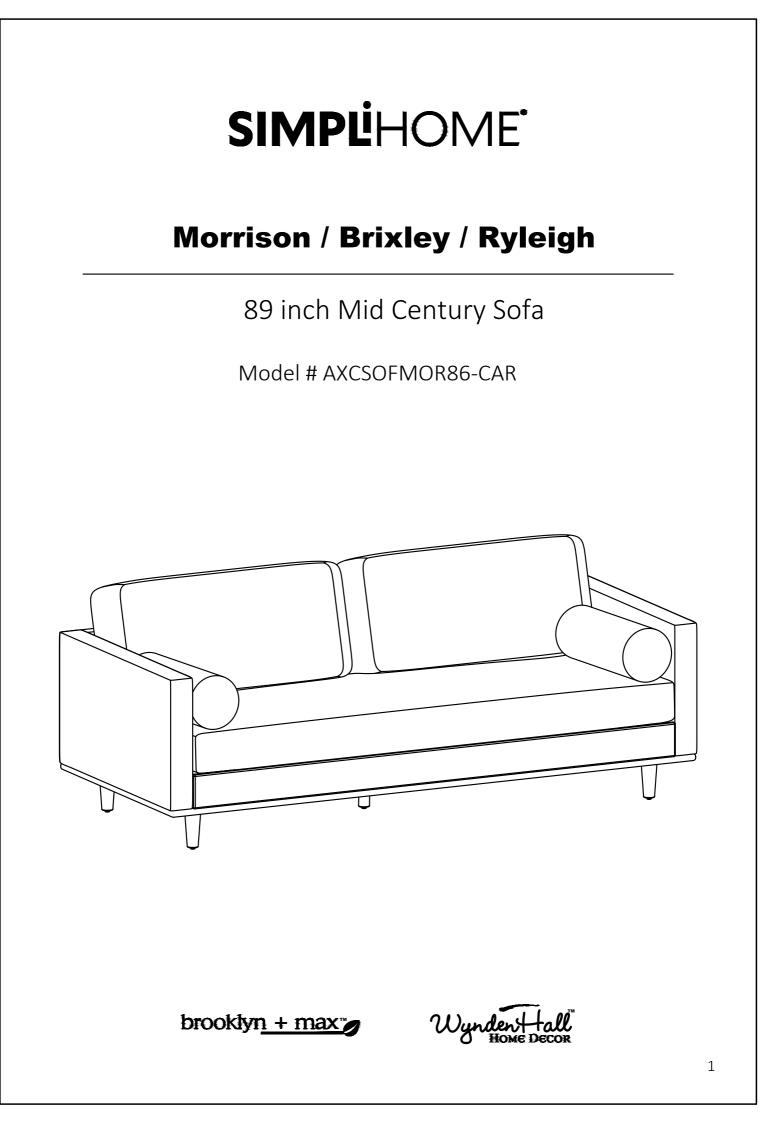

# SIMPL'HOME

### Model # AXCSOFMOR86-CAR

## Assembly

### Model # AXCSOFMOR86-CAR

- 1. Attach Legs (E) to Sofa Seat (C) using Bolts (1), Lock Washers (3) and Washers (4) through guide holes.
- 2. Attach Bottom Support Leg (F) to Sofa Seat (C) using Bolts (2), Lock Washers (3) and Washers (4) through guide holes.
- 3. Use Allen Key (5) to tighten Bolts. Do not over-tighten.