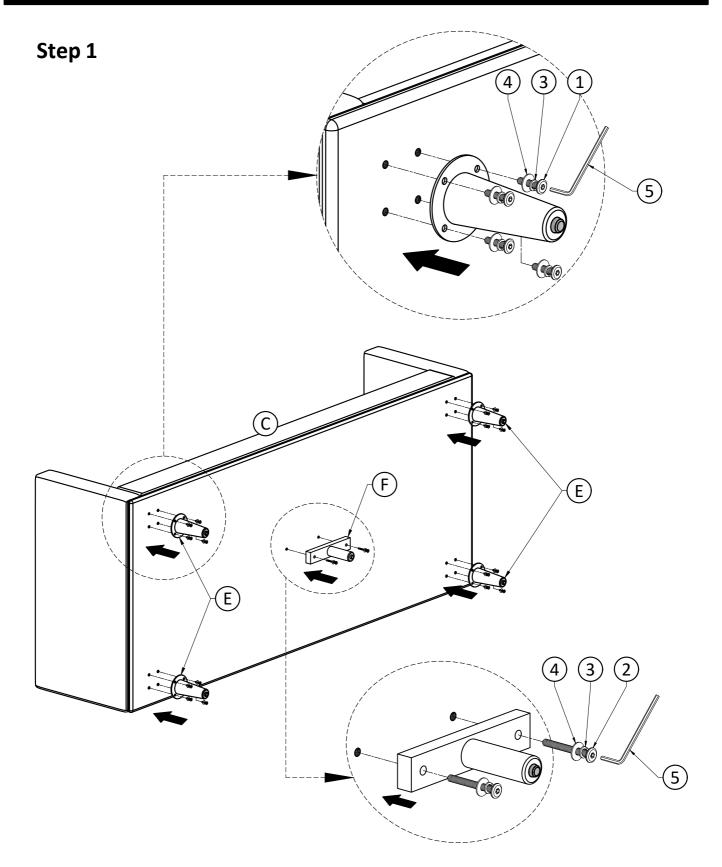

## Assembly

### Model # AXCSOFMOR86-CAR

- 1. Attach Legs (E) to Sofa Seat (C) using Bolts (1), Lock Washers (3) and Washers (4) through guide holes.
- 2. Attach Bottom Support Leg (F) to Sofa Seat (C) using Bolts (2), Lock Washers (3) and Washers (4) through guide holes.
- 3. Use Allen Key (5) to tighten Bolts. Do not over-tighten.