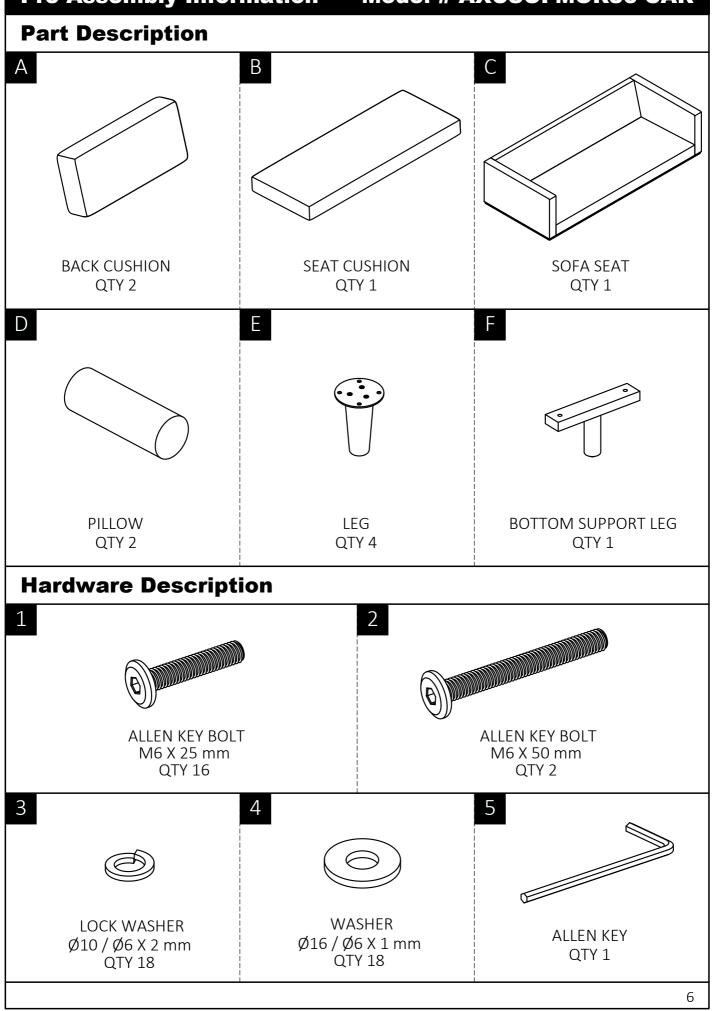

### Pre-Assembly Information

### Model # AXCSOFMOR86-CAR

- 1. Attach Legs (E) to Sofa Seat (C) using Bolts (1), Lock Washers (3) and Washers (4) through guide holes.
- 2. Attach Bottom Support Leg (F) to Sofa Seat (C) using Bolts (2), Lock Washers (3) and Washers (4) through guide holes.
- 3. Use Allen Key (5) to tighten Bolts. Do not over-tighten.