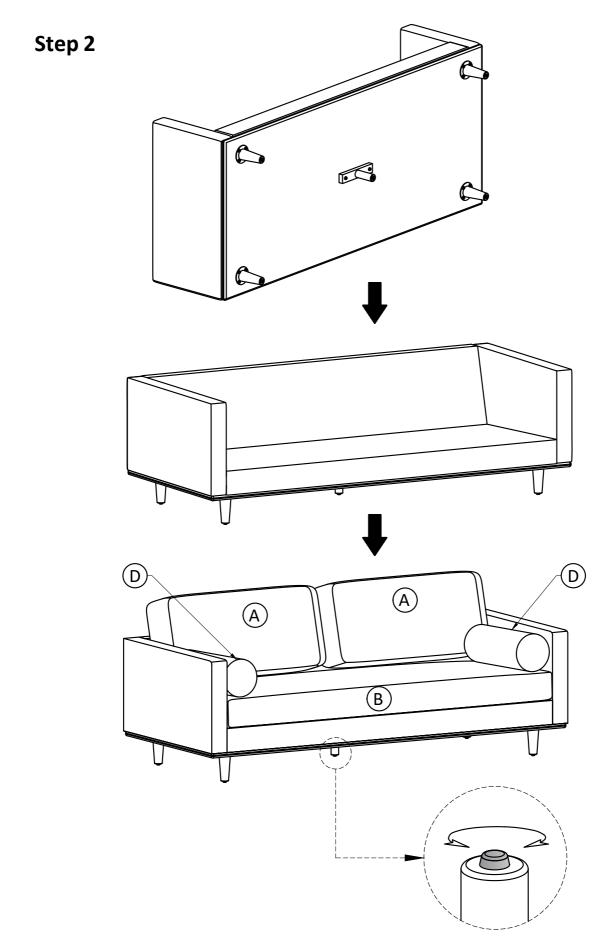

## Assembly

## Model # AXCSOFMOR86-CAR

Note: Leveler on bottom of leg can be adjusted if floor is uneven.