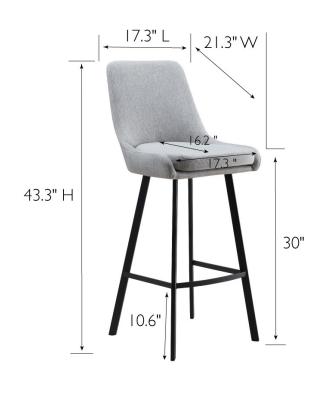

## **SPECIFICATIONS**

MATERIAL CONSTRUCTION: Fabric/Steel

ASSEMBLY REQUIRED: Yes

TOOLS NEEDED FOR ASSEMBLY: Allen Wrench

ASSEMBLED DIMENSIONS:  $43.3" \text{ H} \times 17.3" \text{ L} \times 21.3" \text{ W}$ 

ASSEMBLED WEIGHT: 15.2 lbs.
WEIGHT CAPACITY: 264 lbs.
CONCEALED SCREWS: No
FRAME STYLE: Modern

BACK REST DIMENSIONS: 14.2" H × 13.8" L

**SEAT DIMENSIONS:**  $30" \text{ H} \times 17.3" \text{ L} \times 16.2" \text{ D}$ 