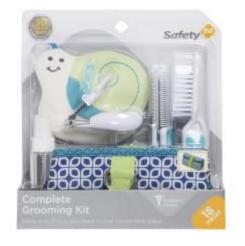

- Wrapping clutch case with two easy-view compartments
- Gentle Care Brush with comfort grip and soft bristles
- Gentle Care Comb with comfort grip handle
- Cradle cap comb gently removes flaking skin from scalp
- Clear view nail clippers with easy grip handle and 5x magnifier
- Snail Bath Sponge features soft, baby-friendly material for washing and entertainment during bath time