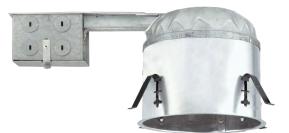

# 17014AR-LED-ID

6" IC Airtight Remodel Led Housing

### **Product Description**

Ideal<sup>®</sup> quick-connect base allows for quick, snap-in connection of NICOR<sup>®</sup> 6" D-series LED downlights. Suitable for residential and commercial applications. Suitable for direct contact with insulation. IC rated and airtight.

#### Housing

- Washington State Energy Code approved to meet restricted airflow requirements
- Airtight housing limits exchange of air between ceiling plenum and heated/cooled areas
- Molex to Ideal<sup>®</sup> adaptor whip available (Not required for DLR56)
- 5 3/4" height allows use in 2" x 6" joist construction