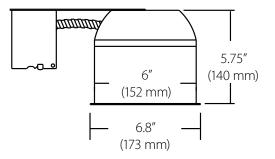

#### Housing

- Washington State Energy Code approved to meet restricted airflow requirements
- Airtight housing limits exchange of air between ceiling plenum and heated/cooled areas
- Molex to Ideal<sup>®</sup> adaptor whip available (Not required for DLR56)
- 5 3/4" height allows use in 2" x 6" joist construction