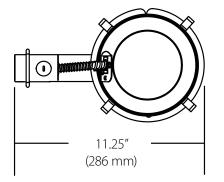

#### Housing

- Washington State Energy Code approved to meet restricted airflow requirements
- Airtight housing limits exchange of air between ceiling plenum and heated/cooled areas
- Molex to Ideal<sup>®</sup> adaptor whip available (Not required for DLR56)
- 5 3/4" height allows use in 2" x 6" joist construction