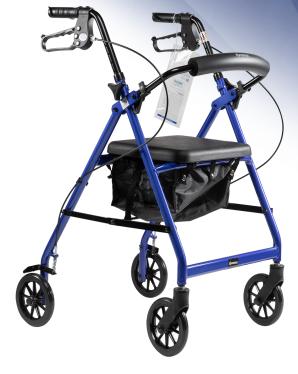

## **DYNAGO™ QUAD 6 ROLLATOR**

### Aluminum Rollator with 4 Wheels

#### **FEATURES & BENEFITS**

- Lightweight aluminum frame with 6" non-marking wheels
- Equipped with locking wheels and deluxe braking system
- Tool-free, removable, padded and curved backrest
- Ergonomic height adjustable handles
- Flip-up padded seat opens to storage pouch
- Easily folds for convenient transport and storage