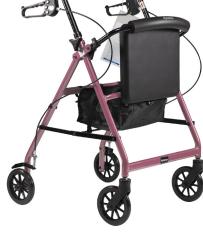

## **DYNAGO™ QUAD 6 ROLLATOR**

### Aluminum Rollator with 4 Wheels

#### **FEATURES & BENEFITS**

- Lightweight aluminum frame with 6" non-marking wheels
- Equipped with locking wheels and deluxe braking system
- Tool-free, removable, padded and curved backrest
- Ergonomic height adjustable handles
- Flip-up padded seat opens to storage pouch
- Easily folds for convenient transport and storage

| Reorder<br>No. | Product Name          | Max.<br>Capacity | HCPCS        |
|----------------|-----------------------|------------------|--------------|
| 10201RD        | DynaGo Quad 6 — Red   | 300 lb.          | E0143, E0156 |
| 10201BK        | DynaGo Quad 6 — Black | 300 lb.          | E0143, E0156 |
| 10201BL        | DynaGo Quad 6 — Blue  | 300 lb.          | E0143, E0156 |
| 10201PK        | DynaGo Quad 6 — Pink  | 300 lb.          | E0143, E0156 |