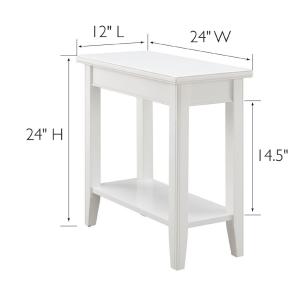

## **SPECIFICATIONS**

MATERIAL CONSTRUCTION: Wood

ASSEMBLY REQUIRED: Yes

TOOLS NEEDED FOR ASSEMBLY: Allen Wrench

ASSEMBLED DIMENSIONS:  $24" H \times 12" L \times 24"W$ 

ASSEMBLED WEIGHT: 19 lbs.
SHELF STYLE: Flat

SHELF DIMENSIONS:  $5.5" \text{ H} \times 23.15" \text{ L} \times 10" \text{ W}$ 

FRAME STYLE: Leg Frame FACE FRAME MATERIAL: Wood

**TOP MATERIAL:** Solid + MDF

SIDES MATERIAL: Wood
BOTTOM MATERIAL: Wood
BACK PANEL MATERIAL: MDF
FINISH TYPE: Painted