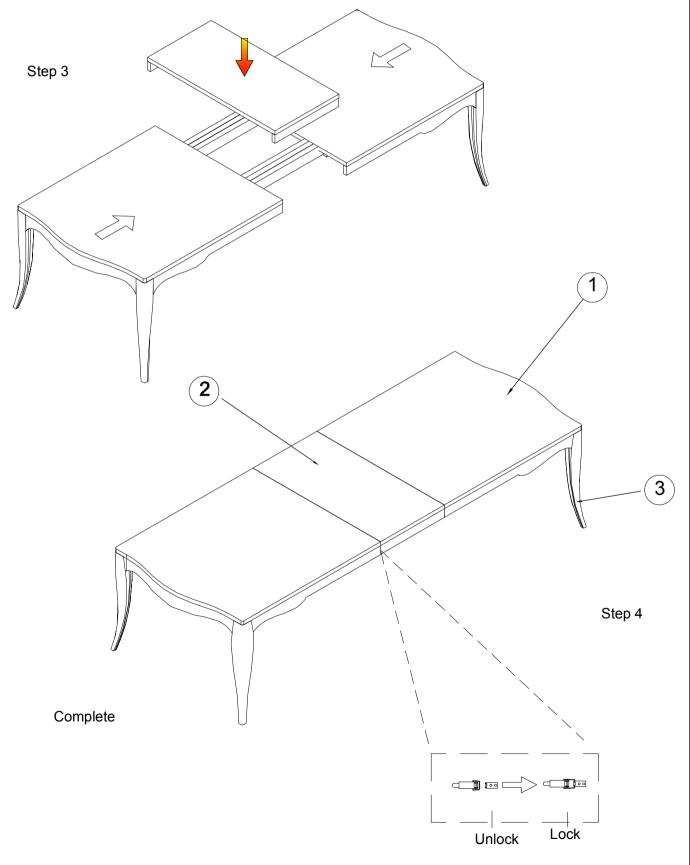

## HARDWARE PACK

| $D \wedge DT$ |      |
|---------------|------|
| DADT          | 1101 |
|               |      |

| NO. | DRAWING | DESCRIPTION | SIZE                                | QTY  |
|-----|---------|-------------|-------------------------------------|------|
| Α   | 1       | Bolt        | 5/16"x2-1"                          | 8pcs |
| В   |         | Flat washer | <sup>5</sup> / <sub>16</sub> "×19×2 | 8pcs |
| С   | ٧       | Lock washer | <u>5</u> "×12×3                     | 8pcs |
| D   | \$      | Hex wrench  | 12mm                                | 1pc  |

| NO. | DRAWING    | DESCRIPTION | QTY  |
|-----|------------|-------------|------|
| 1   | $\Diamond$ | Table top   | 1pc  |
| 2   | $\Diamond$ | leaf        | 1pc  |
| 3   |            | Leg         | 4pcs |