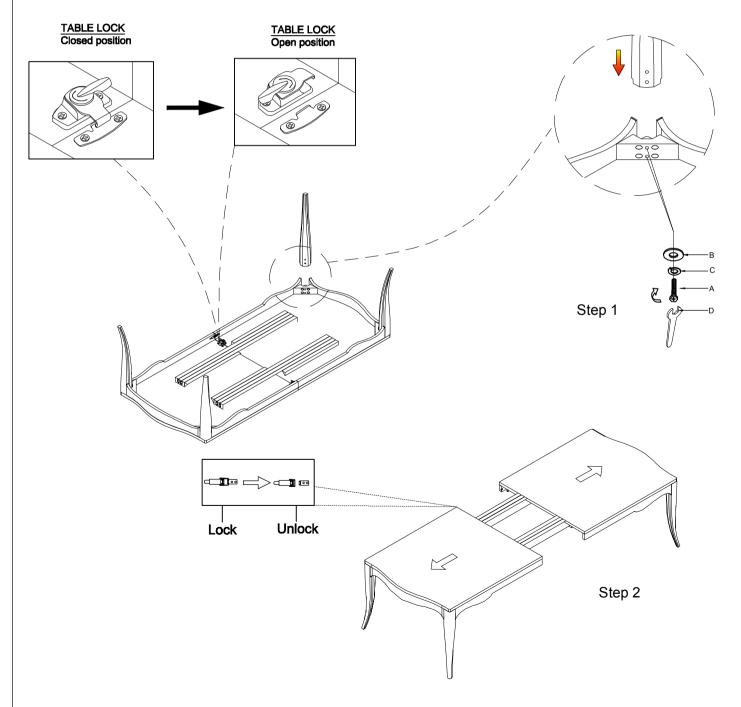

## HARDWARE PACK

| $D \wedge DT$ |      |
|---------------|------|
| DADT          | 1101 |
|               |      |

| NO. | DRAWING | DESCRIPTION | SIZE                                | QTY  |
|-----|---------|-------------|-------------------------------------|------|
| Α   | 1       | Bolt        | 5/16"x2-1"                          | 8pcs |
| В   |         | Flat washer | <sup>5</sup> / <sub>16</sub> "×19×2 | 8pcs |
| С   | ٧       | Lock washer | <u>5</u> "×12×3                     | 8pcs |
| D   | \$      | Hex wrench  | 12mm                                | 1pc  |

| NO. | DRAWING    | DESCRIPTION | QTY  |
|-----|------------|-------------|------|
| 1   | $\Diamond$ | Table top   | 1pc  |
| 2   | $\Diamond$ | leaf        | 1pc  |
| 3   |            | Leg         | 4pcs |