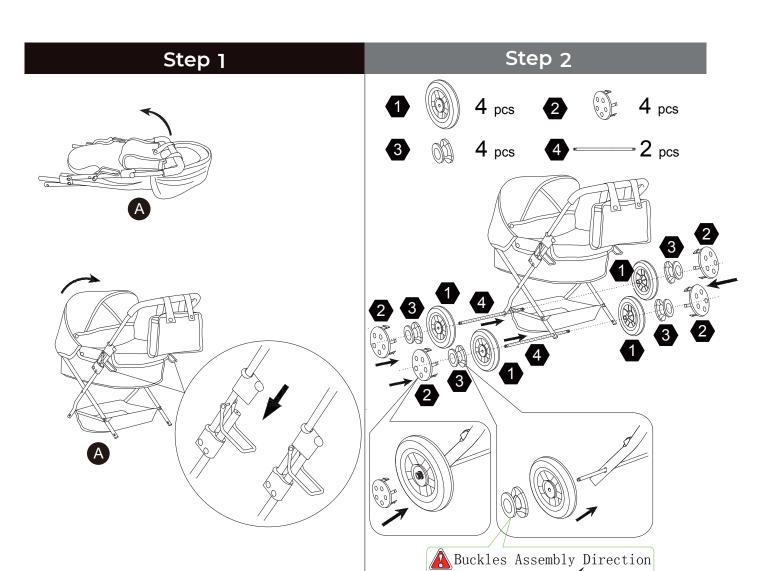

# Hardware

4 pcs

4 pcs

4+2 pcs

2 pcs

Scan for assembly instructions.

# Step 3

Scan for assembly instructions.