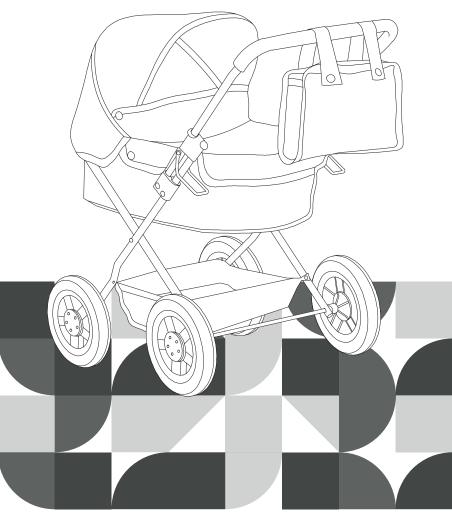

# Welcome to a world of imagination, fun and learning.

OL-00021
Baby Stroller

CHOKING HAZARD - Small Parts Not for children under 3 years The product is to be assembled by an adult.