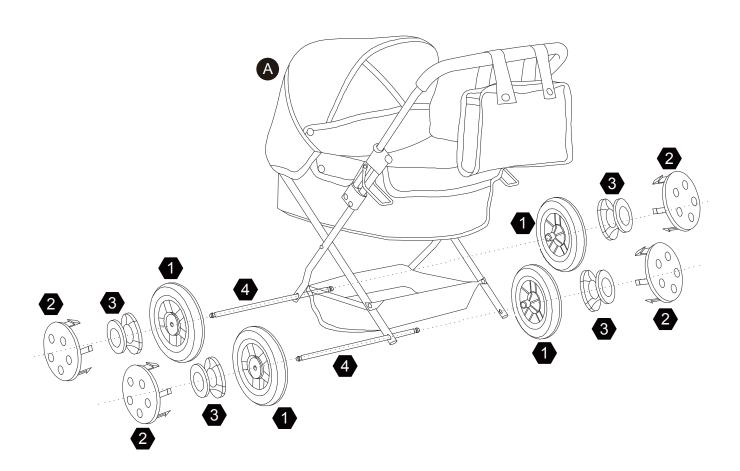

allt förpackningsmaterial före första användningen. Vänligen behålla denna information för eventuell senare korrespondens på.

繁體 警告!需由成年人完成组装。本產品不適於3歲以下兒童使用。本包装包含细小零件,完成组装前,請慎防兒童 吞食小零件,避免窒息危險,且可能有鋒利邊緣及尖角,所以組裝完成前應置於兒童不能觸及之處,並遠離火源。

簡體 警告!需要成年人完成组装。不适合三岁以下的儿童使用。完成组装前,本包装包含细小零件,可能引发窒息;以及包含锋利边缘和尖角,所以完成组装前,请确保其远离儿童。





#### \*\* Got questions?

Please have your product code (on the first page of this instruction, e.g. TD-12345A) and the order number ready, give us a call or email us through our customer care support!

We are always ready to assist you!



#### **CARE INSTRUCTIONS**

To clean your product, use mild soap and water on adamp cloth, Do not use window cleaners or cleaning abrasives as they will scratch the surface and could damage the protective coating.

# **Exploded Drawing**







Scan for assembly instructions.

### **Product Parts**





# Hardware







4 pcs

4 pcs

4+2 pcs

2 pcs



Scan for assembly instructions.



## **A** WARNING

**CHOKING HAZARD - Small Parts** Not for children under 3 years The product is to be assembled by an adult.



# Step 3





Scan for assembly instructions.