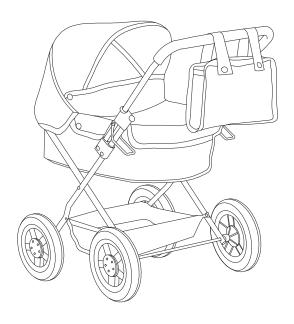

llt förpackningsmaterial före första användningen. Vänligen behålla denna information för eventuell senare korrespondens på.

繁體 警告!需由成年人完成组装。本產品不適於3歲以下兒童使用。本包装包含细小零件,完成组装前,請慎防兒童 吞食小零件,避免窒息危險,且可能有鋒利邊緣及尖角,所以組裝完成前應置於兒童不能觸及之處,並遠離火源。

簡體 警告!需要成年人完成组装。不适合三岁以下的儿童使用。完成组装前,本包装包含细小零件,可能引发窒息;以及包含锋利边缘和尖角,所以完成组装前,请确保其远离儿童。





#### \*\* Got questions?

Please have your product code (on the first page of this instruction, e.g. TD-12345A) and the order number ready, give us a call or email us through our customer care support!

We are always ready to assist you!



#### **CARE INSTRUCTIONS**

To clean your product, use mild soap and water on adamp cloth, Do not use window cleaners or cleaning abrasives as they will scratch the surface and could damage the protective coating.

# **Exploded Drawing**







Scan for assembly instructions.

### **Product Parts**





# Hardware







4 pcs

4 pcs

4+2 pcs

2 pcs



Scan for assembly instructions.



## **A** WARNING

**CHOKING HAZARD - Small Parts** Not for children under 3 years The product is to be assembled by an adult.



# Step 3





Scan for assembly instructions.