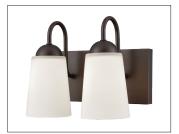

9812 RBZ 9812 SN

### Finish & Material

Finish **MB** - Matte Black

**RBZ** - Rubbed Bronze **SN** - Satin Nickel

Material Metal