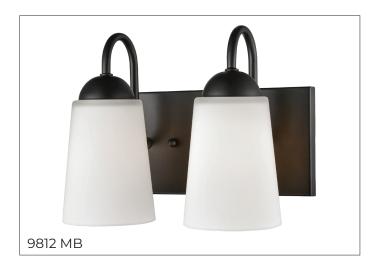

#### 9812 - TWO LIGHT VANITY

Effortless design enhanced with elegant and sweeping lines is the hallmark of the Ivey Lake Collection. Classically etched white glass globes provide the perfect enhancement for this stately design line with finishes available in either matte black, rubbed bronze or satin nickel.

# **Item Number**

SKU'S 9812 MB 9812 RBZ

9812 RB2 9812 SN