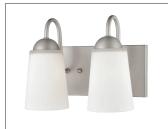

9812 RBZ 9812 SN

### Finish & Material

Finish **MB** - Matte Black

**RBZ** - Rubbed Bronze **SN** - Satin Nickel

Material Metal