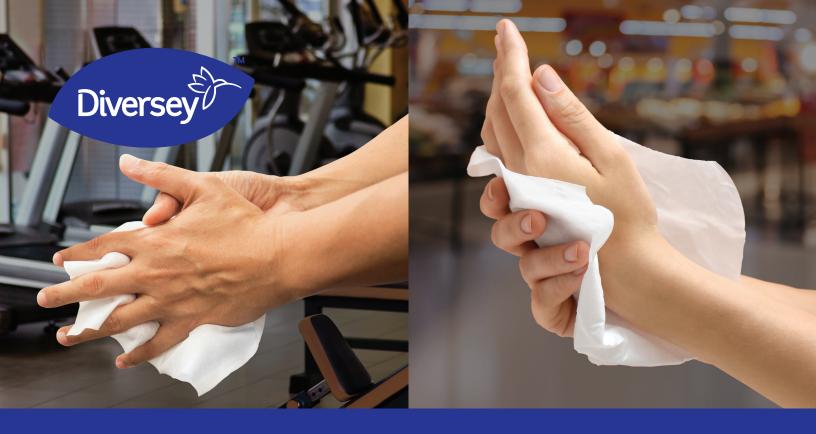

## The solution to sanitize hands and clean high-touch surfaces!

#### Clean and Sanitize Hands