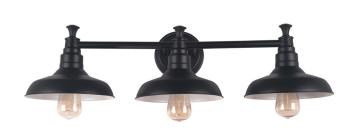

## Kimball 3-Light Dimmable Vanity Light Matte Black

WATTS PER BULB: 60W LED AVERAGE RATED LIFE: N/A
TOTAL WATTAGE: 180W

**DIMMABLE**: Yes **ENERGY EFFICIENT**: No

MATERIAL CONSTRUCTION: Steel LIGHTING AMPS: N/A

ASSEMBLED DIMENSIONS:  $8.38" \ H \times 31" \ L \times 11" \ D$  VOLTAGE: 120V WEIGHT: 1.44 lbs.

**BACKPLATE DIMENSIONS:**  $5.51" \text{ H} \times 5.51" \text{ W} \times 1.18" \text{ D}$ 

CANOPY/PLATE DIMENSIONS: N/A

GLASS/SHADE DIMENSIONS:  $3" H \times 9" L \times 9" D$ 

GLASS/SHADE MATERIAL: Steel
GLASS/SHADE TYPE: Metal
GLASS/SHADE COLOR: Black