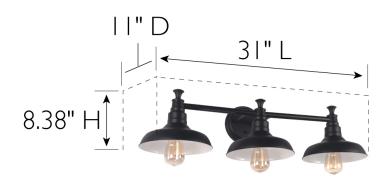

WATTS PER BULB: 60W LED AVERAGE RATED LIFE: N/A
TOTAL WATTAGE: 180W

**DIMMABLE**: Yes **ENERGY EFFICIENT**: No

MATERIAL CONSTRUCTION: Steel LIGHTING AMPS: N/A

ASSEMBLED DIMENSIONS:  $8.38" \ H \times 31" \ L \times 11" \ D$  VOLTAGE: 120V WEIGHT: 1.44 lbs.