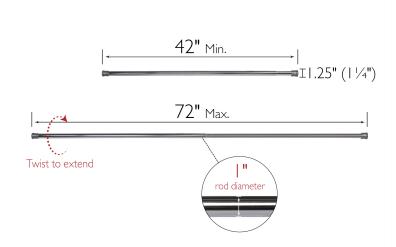

## **ADJUSTABLE LENGTH**

MIN. LENGTH:

MAX LENGTH:

SCREWS INCLUDED:

DRYWALL ANCHORS INCLUDED:

No

CENTER TO CENTER:

N.46 lbs.

42"

72"

No

No

WARRANTY: I-Year limited warranty

LEGAL FOR SALE IN CALIFORNIA: Yes ADA COMPLIANT: Yes

TYPE:

JOB:

ORDER CODE: APPROVALS: