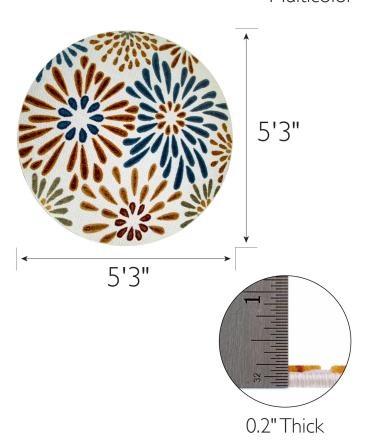

## **SPECIFICATIONS**

MATERIAL: Polypropylene
BACKING MATERIAL: Polypropylene
INDOOR/OUTDOOR: Indoor/Outdoor Use
SHAPE: Round
COLOR: Multicolor

ASSEMBLED DIMENSIONS: 0.2" H x 5'3" W x 5'3" L
ASSEMBLED WEIGHT: 6.77 lbs.

PILE HEIGHT: 0.2"

PILE HEIGHT VARIATION: Yes

RUG FRINGE OR TASSLE: No

MACHINE WASHABLE: No

RUG PAD RECOMMENDED: Yes

CONSTRUCTION: Machine Made
CONSTRUCTION TECHNIQUE: Power Loom
REMOVABLE BACKING: No

NON-SLIP BACKING: