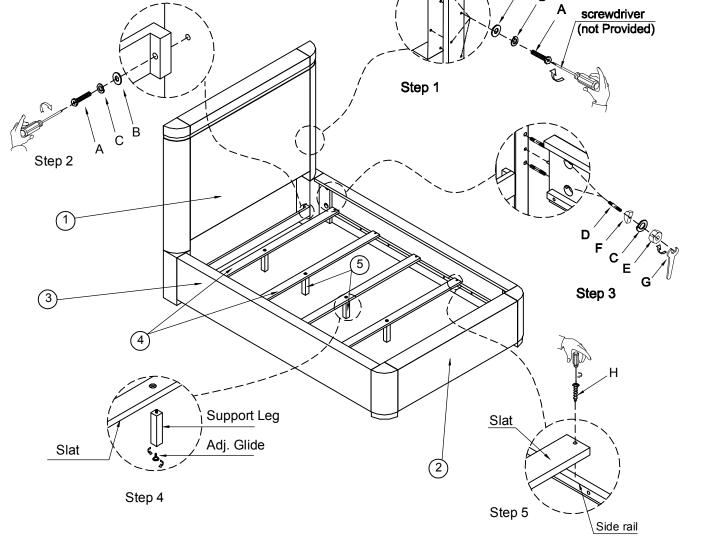

Read all instruction and study the drawing carefully before starting the assembly process.

| HARDWARE PACK |                   |               |                                     |       | PART LIST |         |                  |      |
|---------------|-------------------|---------------|-------------------------------------|-------|-----------|---------|------------------|------|
| NO.           | DRAWING           | DESCRIPTION   | SIZE                                | QTY   | NO.       | DRAWING | DESCRIPTION      | QTY  |
| A             | +                 | Bolt          | $\frac{5}{16}$ "x2- $\frac{1}{4}$ " | 10pcs | 1         |         | Headboard        | 1pc  |
| В             | 0                 | Flat washer   | <u>5</u> "x19x2                     | 10pcs | 2         |         | Footboard        | 1pc  |
| С             | Ø                 | Lock washer   | <sup>5</sup> / <sub>16</sub> "x12x3 | 18pcs | 3         | J       | Bed rails        | 2pcs |
| D             |                   | Threaded rod  | <sup>5</sup> / <sub>16</sub> "x4-1" | 8pcs  | 4         |         | Wood slat        | 5pcs |
| E             | Ô                 | Nut           | <u>5</u> ″x12                       | 8pcs  | 5         | Û       | Slat support leg | 5pcs |
| F             | Ī                 | Curved washer | L32x13x8                            | 8pcs  |           |         |                  |      |
| G             | <b>S</b>          | Hex wrench    | 12mm                                | 1pc   |           |         |                  |      |
| н             | <b>€</b> 000000>> | Screw         | 8#x1"                               | 10pcs |           |         |                  |      |
| B C           |                   |               |                                     |       |           |         |                  |      |