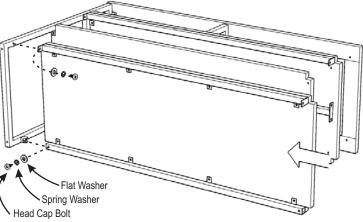

# STEP 5

Attach shelf from Step 4 to unit from Step 3 with Head Cap Bolts, Spring Washers and Flat Washers.