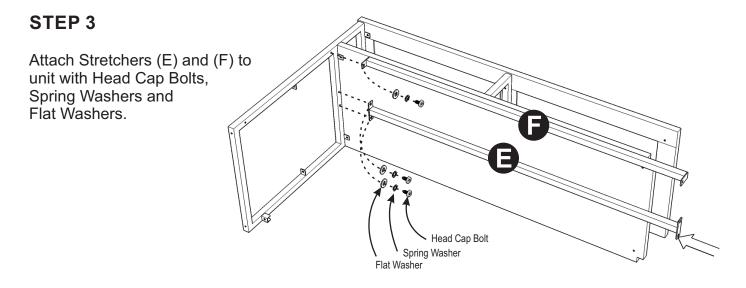

# STEP 6

Attach Stretchers (H) and (I) to Shelf (D) with Head Cap Bolts, Spring Washers and Flat Washers.