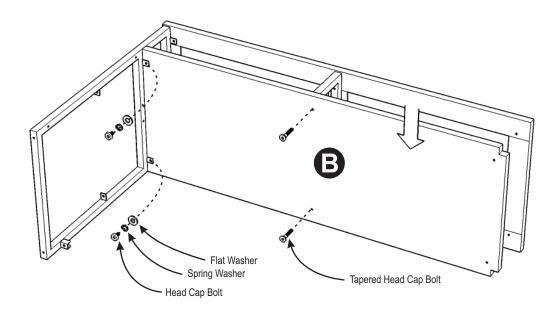

### STEP 2

Attach Shelf (B) to unit with Head Cap Bolts, Spring Washers, Flat Washers and Tapered Head Cap Bolts.