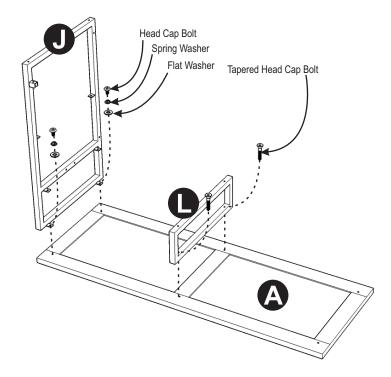

# STEP 1

Place Top (A) upside down on a soft cloth.

Attach Side Frame (J) to Top (A) with Head Cap Bolts, Spring Washers and Flat Washers. (See Figure 1)

Attach Frame (L) to unit with Tapered Head Cap Bolts. (See Figure 2)

Figure 1

Figure 2