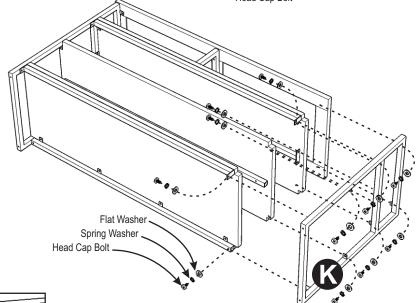

# STEP 7

Attach shelf from Step 6 to unit from Step 5 with Head Cap Bolts, Spring Washers and Flat Washers.

STEP 6

Attach Side Frame (K) to unit with Head Cap Bolts, Spring Washers and Flat Washers.

To level the unit, adjustable levelers on the bottom of unit. (See Figure 4)