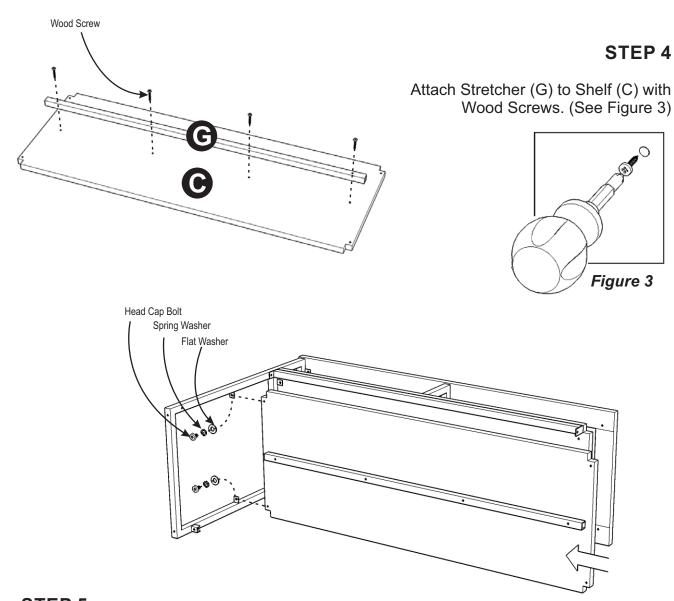

### STEP 2

Attach Shelf (B) to unit with Head Cap Bolts, Spring Washers, Flat Washers and Tapered Head Cap Bolts.

# STEP 5

Attach shelf from Step 4 to unit from Step 3 with Head Cap Bolts, Spring Washers and Flat Washers.