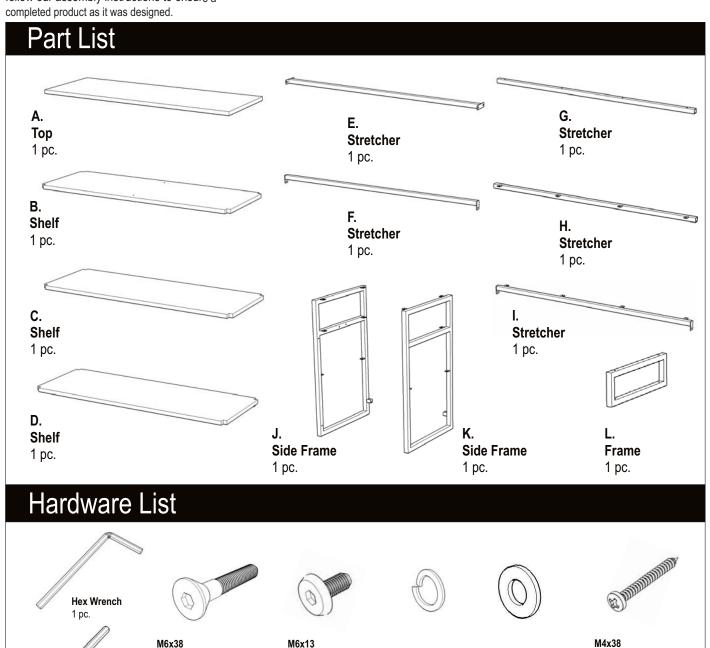

Tools required for assembly : Phillips screwdriver

Small Wrench

**Tapered Head Cap Bolt** 

4 pcs. (+1 extra)

Tools recommended for assembly: Level

Flat Washer

30 pcs. (+8 extra)

**Wood Screw** 

4 pcs. (+1 extra)

Spring Washer

30 pcs. (+8 extra)

**Head Cap Bolt** 

30 pcs. (+1 extra)