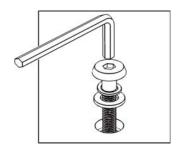

s recommended for assembly: Level

Flat Washer

30 pcs. (+8 extra)

**Wood Screw** 

4 pcs. (+1 extra)

Spring Washer

30 pcs. (+8 extra)

**Head Cap Bolt** 

30 pcs. (+1 extra)

# Assembly Instructions 2/4

### **IMPORTANT**

- \* Please keep Hex Wrench in a safe place as you may need to tighten up the Head Cap Bolts in the future.
- \* Do not tighten up all the bolts until each part is properly assembled.
- \* Use a soft cloth between these parts and the floor.
- \* After assembly item must be level to work properly. Use the included adjustable levelers to level.

# STEP 1

Place Top (A) upside down on a soft cloth.

Attach Side Frame (J) to Top (A) with Head Cap Bolts, Spring Washers and Flat Washers. (See Figure 1)

Attach Frame (L) to unit with Tapered Head Cap Bolts. (See Figure 2)









Figure 1

Figure 2



### STEP 2

Attach Shelf (B) to unit with Head Cap Bolts, Spring Washers, Flat Washers and Tapered Head Cap Bolts.

# Assembly Instructions 3/4





# STEP 5

Attach shelf from Step 4 to unit from Step 3 with Head Cap Bolts, Spring Washers and Flat Washers.

# Assembly Instructions 4/4

# Head Cap Bolt Spring Washer Flat Washer

# STEP 6

Attach Stretchers (H) and (I) to Shelf (D) with Head Cap Bolts, Spring Washers and Flat Washers.

# STEP 7

Attach shelf from Step 6 to unit from Step 5 with Head Cap Bolts, Spring Washers and Flat Washers.





STEP 6

Attach Side Frame (K) to unit with Head Cap Bolts, Spring Washers and Flat Washers.

To level the unit, adjustable levelers on the bottom of unit. (See Figure 4)

Figure 4

Note: Unit must be level to work pro