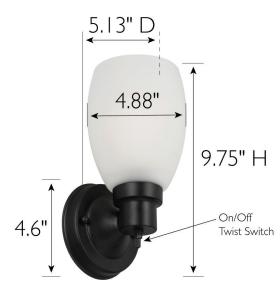

MATERIAL CONSTRUCTION: Steel

9.75" H × 4.88" L × 5.125" D **ASSEMBLED DIMENSIONS:** 

WEIGHT: 1.83 lbs.

**BACKPLATE DIMENSIONS:** 

CANOPY/PLATE DIMENSIONS:

**GLASS/SHADE DIMENSIONS:** 6.125" H x 5.125" L x 5.125" D

Glass **GLASS/SHADE MATERIAL:** GLASS/SHADE TYPE: Frosted GLASS/SHADE COLOR: White

4.6" H × 4.6" L × 0.625" D

WARRANTY: 10-Year limited warranty

**UL/ETL CERTIFICATION:** UL WET/DRY/DAMP LISTING: Damp ADA COMPLIANT: No **ENERGY STAR CERTIFIED:** No