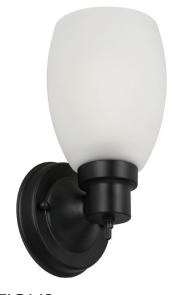

## Lydia I-Light Dimmable Wall Light Matte Black

LED BRIGHTNESS (LUMENS):

LED AVERAGE RATED LIFE:

LED EFFICACY:

**ENERGY EFFICIENT:** 

**LIGHTING AMPS:** 

**VOLTAGE:** 

LED COLOR CORRELATED TEMPERATURE (CCT):

## **SPECIFICATIONS**

MOUNTING: Wall Mount

SLOPED CEILING ADAPTABLE:

LAMPTYPE I: Incandescent

**BULB INCLUDED:** No

WATTS PER BULB: 60W

TOTAL WATTAGE: 60W

DIMMABLE: Yes

Glass **GLASS/SHADE MATERIAL:** GLASS/SHADE TYPE: Frosted GLASS/SHADE COLOR: White

4.6" H × 4.6" L × 0.625" D

WARRANTY: 10-Year limited warranty

**UL/ETL CERTIFICATION:** UL WET/DRY/DAMP LISTING: Damp ADA COMPLIANT: No **ENERGY STAR CERTIFIED:** No