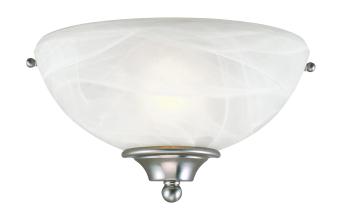

## Millbridge I-Light Wall Sconce

MATERIAL CONSTRUCTION:

ASSEMBLED DIMENSIONS:  $6" H \times 10.5" L \times 5" D$ 

Steel

WEIGHT: 2.05 lbs.

**BACKPLATE DIMENSIONS:** N/A **CANOPY/PLATE DIMENSIONS:** N/A

**GLASS/SHADE DIMENSIONS:** 5.18"  $H \times 10.3$ "  $L \times 4.25$ " D

GLASS/SHADE MATERIAL: Glass
GLASS/SHADE TYPE: Alabaster
GLASS/SHADE COLOR: White

LED BRIGHTNESS (LUMENS):

LED COLOR CORRELATED TEMPERATURE (CCT): N/A

LED COLOR RENDERING INDEX (CRI): N/A

LED EFFICACY: N/A