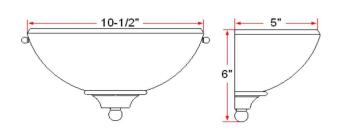

MATERIAL CONSTRUCTION:

ASSEMBLED DIMENSIONS:  $6" H \times 10.5" L \times 5" D$ 

Steel

WEIGHT: 2.05 lbs.

**BACKPLATE DIMENSIONS:** N/A **CANOPY/PLATE DIMENSIONS:** N/A

**GLASS/SHADE DIMENSIONS:** 5.18"  $H \times 10.3$ "  $L \times 4.25$ " D