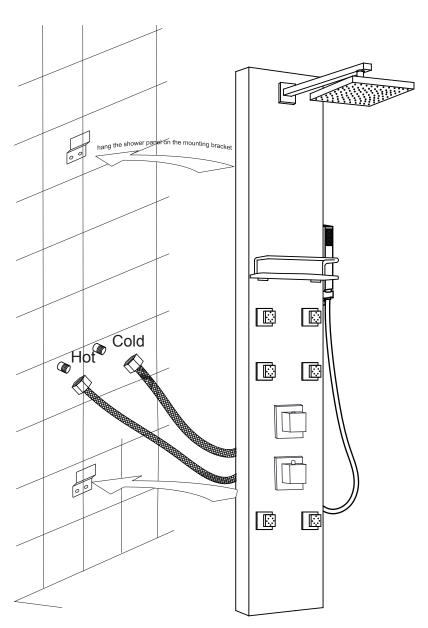

# INSTALLATION (WALL MOUNTING)

Figure 4

- **Step 4A** Screw the cold and hot water hose from the shower panel to the supply lines in the wall.
- **Step 4B** Carefully hang the shower panel on the secured mounting brackets as shown in Figure 4.