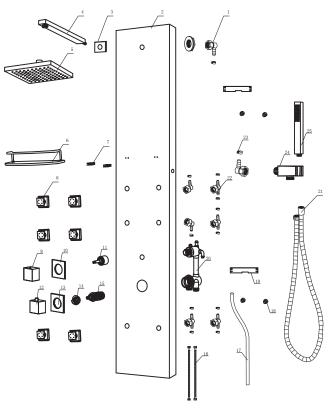

# PARTS LIST

| Component no. | Component Material     |           |  |
|---------------|------------------------|-----------|--|
| 1             | one wayjoint           | ABS       |  |
| 2             | body                   | Bamboo    |  |
| 3             | flange                 | brass     |  |
| 4             | arm bar                | brass     |  |
| 5             | head shower            | ABS       |  |
| 6             | glass shelf            | glass     |  |
| 7             | glass clamp            | Aluminium |  |
| 8             | bodyjets               | brass     |  |
| 9             | knob                   | zinc      |  |
| 10            | knob plate cover       | zinc      |  |
| 11            | cartridge              | ABS       |  |
| 12            | handle                 | zinc      |  |
| 13            | handle plate cover     | zinc      |  |
| 14            | valve cap              | ABS       |  |
| 15            | thermostatic cartridge | ABS       |  |
| 16            | flexible hose          | s/s       |  |
| 17            | pvc hose               | PVC       |  |
| 18            | silicon particle       | silicon   |  |
| 19            | fixing bar             | S/S       |  |
| 20            | thermostatic mixer     | brass     |  |
| 21            | flexible hose          | s/s       |  |
| 22            | two way joint          | ABS       |  |
| 23            | clip                   | s/s       |  |
| 24            | hand shower holder     | ABS       |  |
| 25            | hand shower            | ABS       |  |