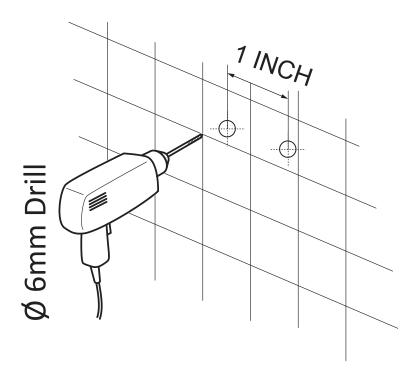

# INSTALLATION (SETUP)

Figure A

**IMPORTANT** Before drilling any holes for the shower panel brackets, ensure there are no hidden cables or pipelines aligned with the desired drilling position.

**Step A** Drill the two holes for the top bracket 1" apart at the desired height.

**Step A.2** Drill the two holes for the bottom bracket 1" apart at approximately 45" below the top bracket.