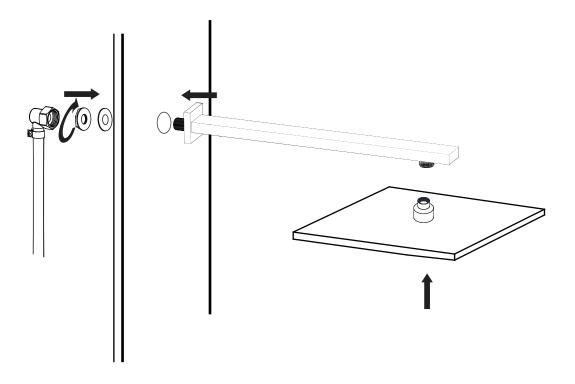

### Figure 3

- **Step 3A** Install the shower arm to the shower panel, using the rubber washer and nut on the opposite side to tighten.
- **Step 3B** Makes sure the shower arm is sitting correctly before installed the shower head.
- **Step 3C** Screw the shower head onto the shower arm.