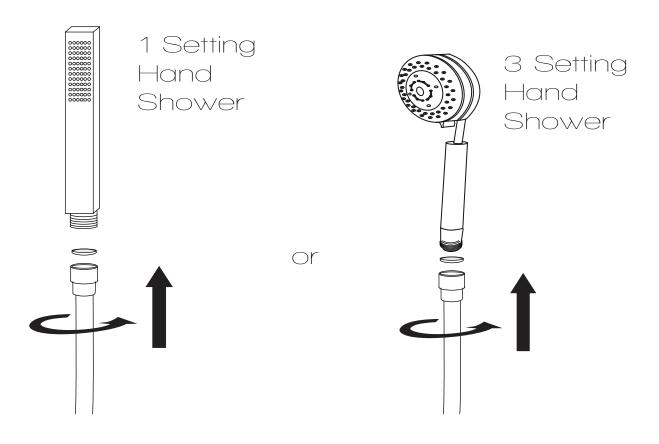

# INSTALLATION (HANDSHOWER)

Figure 2

**Step 2A** Finally, install the shower wand to the hose, as shown.