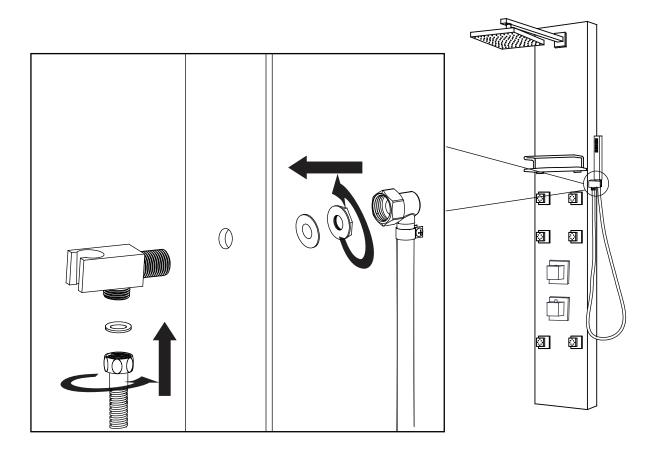

### Figure 1

- **Step 1A** Insert the shower wand holder through the pre-drilled hole on the shower panel.
- **Step 1B** Install the water supply hose for the shower wand onto the holder, as shown.
- **Step 1C** Make sure all O-rings are inserted to prevent leakage.
- **Step 1D** Once the shower panel is fully installed and hung on the bracket, you can install the shower wand hose to the holder connection.

# INSTALLATION (HANDSHOWER)

Figure 2

**Step 2A** Finally, install the shower wand to the hose, as shown.