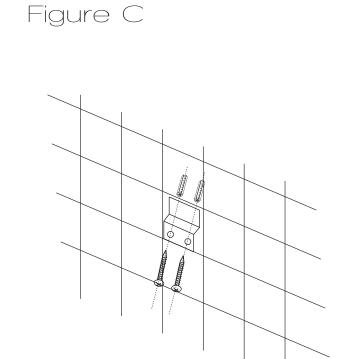

# INSTALLATION (SETUP)

- Step B Insert the wall anchors into the pre-drilled holes as shown in Figure B.
- Place the shower panel brackets aligned with the drilled holes and using a Philips screw-Step C driver tighten the screws to secure the brackets.