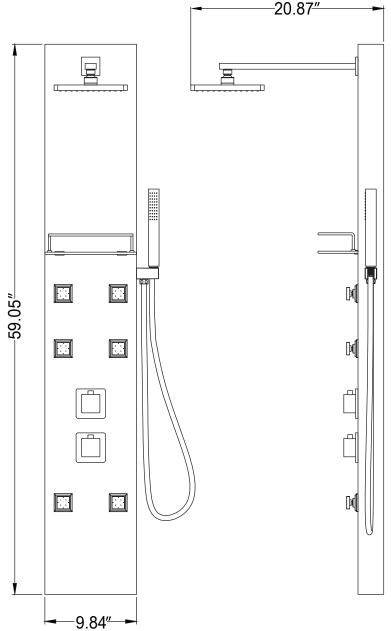

## SPEC DRAWING

Perfection is our Tradition™

## **CRANE Series**

SP-AZ058

Material: Natural Bamboo Finish: Natural Bamboo

Handles: 2 Jets: 6

Shower: 8.07" x 8.07" Sprayer: 60" reach Weight: 23.54 lbs

Height: 59.05"

Supply: 1/2" connections

Flow: 2.5 gpm