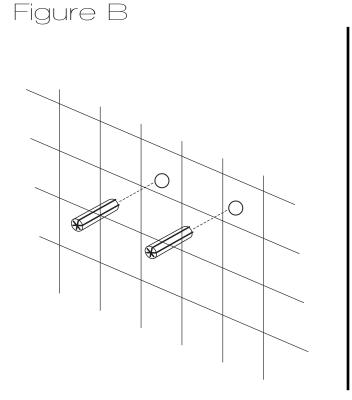

# INSTALLATION (SETUP)

- Step B Insert the wall anchors into the pre-drilled holes as shown in Figure B.
- Place the shower panel brackets aligned with the drilled holes and using a Philips screw-Step C driver tighten the screws to secure the brackets.