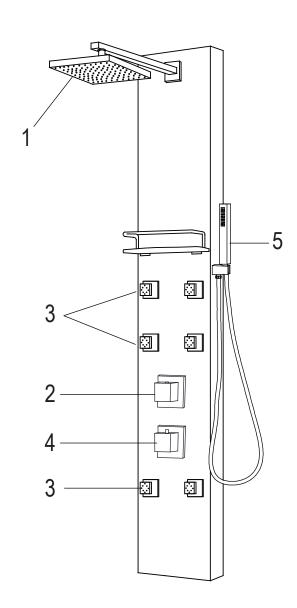

- 1. Shower Head
- 2. Diverter
- 3. Body Jets
- 4. Mixer
- 5. Hand Shower

PERFECTION IS OUR TRADITION™