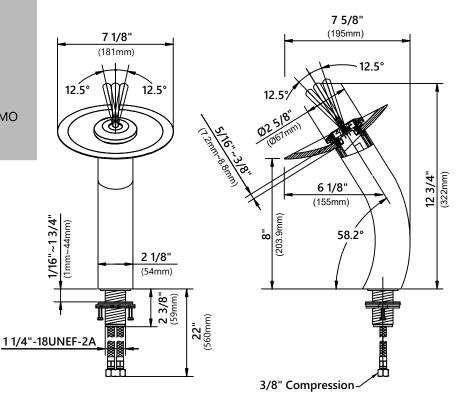

#### **Faucet Dimensions**

Overall Height: 12 3/4" Overall Width: 7 1/8" Spout Height: 8" Spout Reach: 6 1/8"