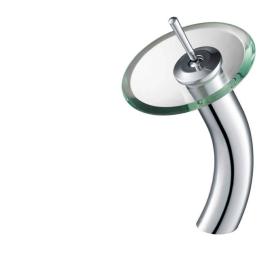

# **KGW-1700**

# Waterfall Bathroom Faucet

#### **Features**

- Metal Body
- Lead Free Brass Waterway
- 35mm Ceramic Cartridge
- Single Hole Installation
- Flow Rate 2.2gpm (8.3L/min) @ 60 psi
- 32.5" Nylon Waterlines