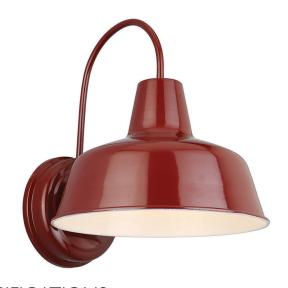

## Mason I-Light Outdoor Wall Mount 8" Rustic Red





## **SPECIFICATIONS**

MOUNTING: Wall Mount

SLOPED CEILING ADAPTABLE: N/A

LAMPTYPE I: Maximum 60W

Medium Base Bulb

BULB INCLUDED:

WATTS PER BULB:

60W

TOTAL WATTAGE:

DIMMABLE:

MATERIAL CONSTRUCTION:

Steel

ASSEMBLED DIMENSIONS:  $8.38" L \times II" H \times I0.5" D$ 

WEIGHT: 2.00 lbs.

**BACKPLATE DIMENSIONS:**  $6.13" \text{ H} \times 6.13" \text{ W}$ 

CANOPY CEILING DIMENSIONS: N/A

**GLASS/SHADE DIMENSIONS:** 5.5"  $H \times 8.25$ "  $L \times 8.25$ " D

GLASS/SHADE MATERIAL: Metal
GLASS/SHADE TYPE: N/A
GLASS/SHADE COLOR: N/A

LED BRIGHTNESS (LUMENS): N/A

LED COLOR CORRELATED TEMPERATURE (CCT): N/A

LED COLOR RENDERING INDEX (CRI): N/A

LED EFFICACY: N/A

LED AVERAGE RATED LIFE: N/A

ENERGY EFFICIENT: No

LIGHTING AMPS: 0.5

VOLTAGE: 120V

**WARRANTY:** 10-Year limited w