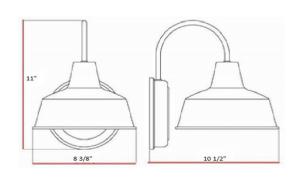

TOTAL WATTAGE:

DIMMABLE:

MATERIAL CONSTRUCTION:

Steel

ASSEMBLED DIMENSIONS:  $8.38" L \times II" H \times I0.5" D$ 

WEIGHT: 2.00 lbs.

**BACKPLATE DIMENSIONS:**  $6.13" \text{ H} \times 6.13" \text{ W}$ 

CANOPY CEILING DIMENSIONS: N/A

**GLASS/SHADE DIMENSIONS:** 5.5"  $H \times 8.25$ "  $L \times 8.25$ " D

GLASS/SHADE MATERIAL: Metal
GLASS/SHADE TYPE: N/A
GLASS/SHADE COLOR: N/A

LED BRIGHTNESS (LUMENS): N/A

LED COLOR CORRELATED TEMPERATURE (CCT): N/A