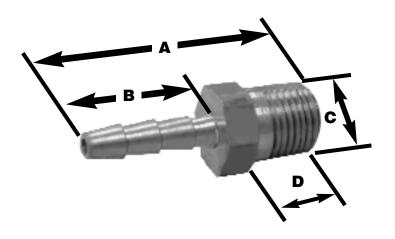

## **PART NO. G25-086**

| PART NO.  | BARB X MPT  | Α      | В  | С    | D    |  |
|-----------|-------------|--------|----|------|------|--|
| □ G25-086 | 1/2" x 3/8" | 1-3/4" | 1" | 1/2" | 1/2" |  |

jones stephens corporation