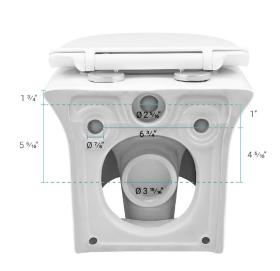

#### Included Parts:

- Wall-Hung Bowl: SM-WT470
- QQ Feet: SM-QQF08
- Quick-Release Seat: SM-QRS84
- Mounting Kit with Tubes: SM-TPT15

### Required Components (sold separately):

- Wall Actuator: SM-WC001, SM-WC002, SM-WC003 \*
- In-Wall Tank Carrier System: SM-WC424, SM-WC426
- Supply Line

#### Installation:

- Top-mount, wall hung
- P-Trap