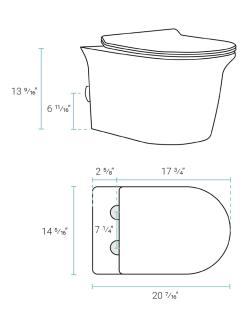

#### Specifications:

- N.W: 54.96 lb.
- L: 20 <sup>7</sup>/<sub>16</sub>" x W: 14 <sup>5</sup>/<sub>16</sub>" x H: 13 <sup>9</sup>/<sub>16</sub>"