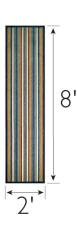

## Blithe Indoor Outdoor 8'x10' Area Rug 2'x8' Runner Combo Multicolor

Machine Made

Power Loom

No

No

Yes

No

No