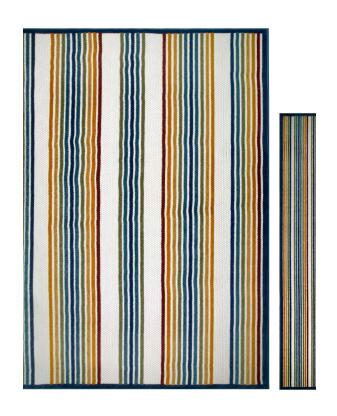

## Blithe Indoor Outdoor 8'x10' Area Rug 2'x8' Runner Combo Multicolor

Machine Made

Power Loom

No

No

Yes

No

No

## **SPECIFICATIONS**

MATERIAL: Polypropylene **BACKING MATERIAL:** Polypropylene INDOOR/OUTDOOR: Indoor/Outdoor Use SHAPE: Rectangle

COLOR: Multicolor  $0.2" H \times 7'10" W \times 10' L$ **ASSEMBLED DIMENSIONS: ASSEMBLED WEIGHT:** 23.31 lbs. 0.2" PILE HEIGHT: