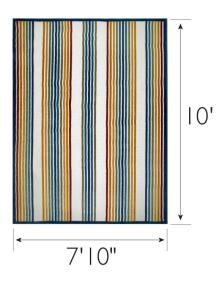

## **SPECIFICATIONS**

MATERIAL: Polypropylene **BACKING MATERIAL:** Polypropylene INDOOR/OUTDOOR: Indoor/Outdoor Use SHAPE: Rectangle

COLOR: Multicolor  $0.2" H \times 7'10" W \times 10' L$ **ASSEMBLED DIMENSIONS: ASSEMBLED WEIGHT:** 23.31 lbs. 0.2" PILE HEIGHT: