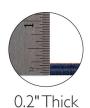

## **SPECIFICATIONS**

MATERIAL: Polypropylene **BACKING MATERIAL:** Polypropylene INDOOR/OUTDOOR: Indoor/Outdoor Use SHAPE: Rectangle

COLOR: Multicolor  $0.2" H \times 7'10" W \times 10' L$ **ASSEMBLED DIMENSIONS: ASSEMBLED WEIGHT:** 23.31 lbs. 0.2" PILE HEIGHT: