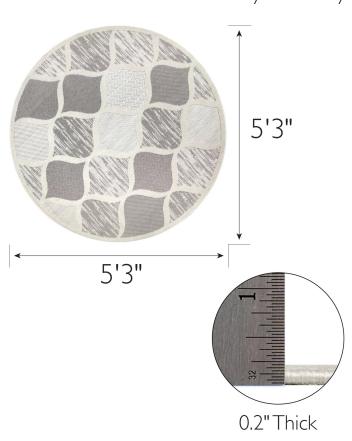

Polypropylene
Indoor/Outdoor Use
Round

Gray and Ivory

0.2" H × 5'3" W × 5'3" L

10.74 lbs.

PILE HEIGHT: 0.2"

PILE HEIGHT VARIATION: Yes

RUG FRINGE OR TASSLE: No

MACHINE WASHABLE: No