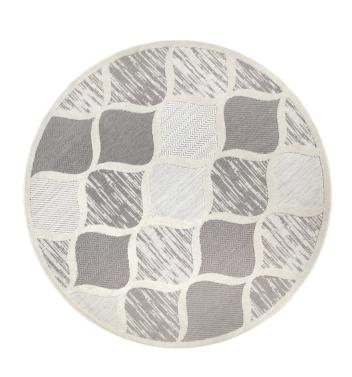

## Laurus Indoor/Outdoor Round Area Rug 5'3" Gray and Ivory

Polypropylene
Indoor/Outdoor Use
Round

Gray and Ivory

0.2" H × 5'3" W × 5'3" L

10.74 lbs.

PILE HEIGHT: 0.2"

PILE HEIGHT VARIATION: Yes

RUG FRINGE OR TASSLE: No

MACHINE WASHABLE: No