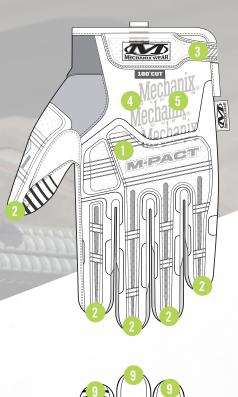

## **FEATURES**

- Thermoplastic Rubber (TPR) impact protection meets EN 2X43DP impact standard.
- Thermoplastic Rubber (TPR) pinch-point fingertip protection.
- Thermoplastic Rubber (TPR) closure creates a secure fit.
- Breathable TrekDry® keeps your hands cool and comfortable.
- Reflective print creates eye-catching luminance in low-light environments.
- Armortex® palm reinforcement supports added durability.
- High-tenacity Armortex® liner protects the palm with EN 2X43DP Level D and ANSI A5 cut resistance.
- D30® palm padding absorbs impact and vibration.
- Touchscreen capable synthetic leather keeps you connected while you work
- Machine washable.

MACHINE WASHABLE

**TOUCHSCREEN** TECHNOLOGY

D30 PROTECTED BY D30®

RESISTANCE