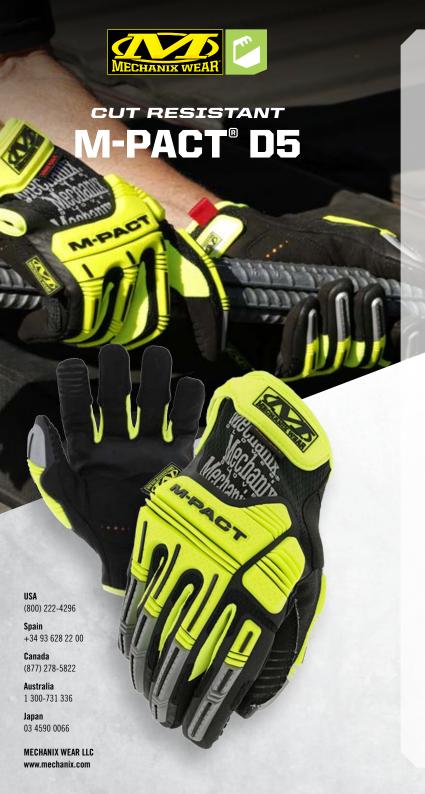

## **CUT RESISTANT HAND PROTECTION**

Make an M-Pact® on the job. The Hi-Viz M-Pact D5 protects working hands with EN 388 Level D & ANSI A5 cut resistance. Anatomically designed Thermoplastic Rubber (TPR) absorbs heavy impact and meets EN 388 impact standard. The M-Pact features D30® palm padding to dissipate high-impact energy and reduce hand fatigue as the day goes on.

## **FEATURES**

- Thermoplastic Rubber (TPR) impact protection meets EN 2X43DP impact standard.
- Thermoplastic Rubber (TPR) pinch-point fingertip protection.
- Thermoplastic Rubber (TPR) closure creates a secure fit.
- Breathable TrekDry® keeps your hands cool and comfortable.
- Reflective print creates eye-catching luminance in low-light environments.
- Armortex® palm reinforcement supports added durability.
- High-tenacity Armortex® liner protects the palm with EN 2X43DP Level D and ANSI A5 cut resistance.
- D30® palm padding absorbs impact and vibration.
- Touchscreen capable synthetic leather keeps you connected while you work
- Machine washable.