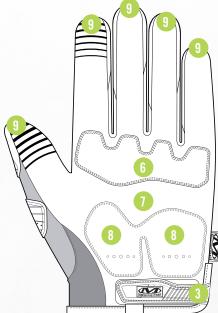

## **FEATURES**

- Thermoplastic Rubber (TPR) impact protection meets EN 2X43DP impact standard.
- Thermoplastic Rubber (TPR) pinch-point fingertip protection.
- Thermoplastic Rubber (TPR) closure creates a secure fit.
- Breathable TrekDry® keeps your hands cool and comfortable.
- Reflective print creates eye-catching luminance in low-light environments.
- Armortex® palm reinforcement supports added durability.
- High-tenacity Armortex® liner protects the palm with EN 2X43DP Level D and ANSI A5 cut resistance.
- D30® palm padding absorbs impact and vibration.
- Touchscreen capable synthetic leather keeps you connected while you work
- Machine washable.

MACHINE WASHABLE

**TOUCHSCREEN** TECHNOLOGY

D30 PROTECTED BY D30®

RESISTANCE