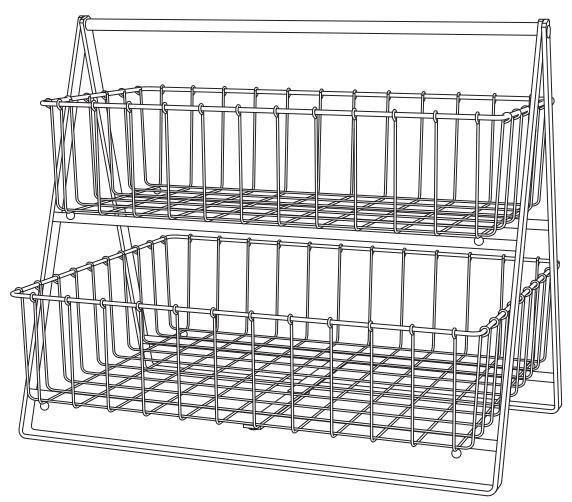

# 2-TIER STORAGE BASKET CFT-673

Review all assembly and care information carefully before using this product. Save this manual for future reference.

Assemble components on a soft, clean surface to avoid damaging the finish.

Sunnydaze Decor

| No. | Parts        |   |
|-----|--------------|---|
| A   | Stand        | 1 |
| В   | Large Basket | 1 |
| С   | Small Basket | 1 |