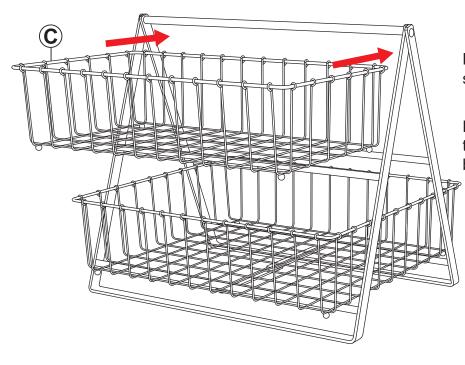

#### STEP 3

**C**: 1

Place Small Basket (C) on the top of the stand, as shown.

Ensure both baskets are centered within the stand before placing items into the baskets.