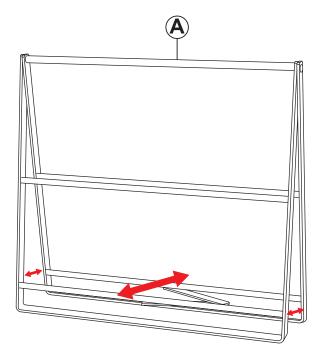

#### STEP 1

**A**: 1

Pull the bottom of Stand (A) outward until it is fully extended.