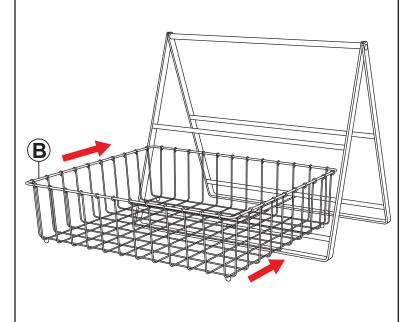

comments or concerns, feel free to contact us by phone at 833-982-1977, by email: <a href="mailto:customerservice@sunnydazedecor.com">customerservice@sunnydazedecor.com</a>, or via our contact us page at <a href="https://tiny.cc/SunnydazeContact">https://tiny.cc/SunnydazeContact</a>

# 2-TIER STORAGE BASKET CFT-673

Review all assembly and care information carefully before using this product. Save this manual for future reference.

Assemble components on a soft, clean surface to avoid damaging the finish.





Sunnydaze Decor

| No. | Parts        |   |
|-----|--------------|---|
| A   | Stand        | 1 |
| В   | Large Basket | 1 |
| С   | Small Basket | 1 |

## **ASSEMBLY**

#### STEP 1

**A**: 1



Pull the bottom of Stand (A) outward until it is fully extended.

#### STEP 2

**B**: 1



Place Large Basket (B) on the bottom of the stand.

#### STEP 3

**C**: 1



Place Small Basket (C) on the top of the stand, as shown.

Ensure both baskets are centered within the stand before placing items into the baskets.

# **Care & Maintenance**

**SAFE USE:** For indoor use only. For residential use only. Only use on a flat, level surface.

Use caution if moving the basket; the baskets are not secured to the stand and could fall off of the stand.

**SCRATCHES:** The finish on this product is tough & durable but, even under normal use, some scratching is inevitable. Scratches can be repaired with rust-resistant paint (not included).

**WARNING:** THE ONE-YEAR WARRANTY DOES NOT COVER DAMAGES OR DEFECTS CAUSED BY THE APPLICATION OF CHEMICAL TREATMENTS, PROTECTIVE COATINGS, TOUCH-UP PA