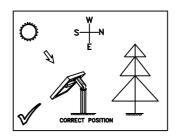

7. INSERT THE SPIKE INTO THE GROUND. POSITION THE SOLAR PANEL TO FACE SOUTH (In Northern Hemisphere) AS MUCH AS POSSIBLE TO MAKE THE MOST OF THE DAYLIGHT HOURS. IT IS IMPORTANT TO ANGLE THE SOLAR PANEL TO FACE SUN WHEN SUN IS AT ITS HIGHEST POINT. ENSURE THE SOLAR PANEL IS NOT SHADED BY TREES, SHRUBS OR BUILDINGS.