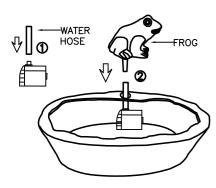

2. FIRSTLY. ATTACH THE WATER HOSE TO THE PUMP, THEN ATTACH THE FROG TO THE WATER HOSE AS DIAGRAM BELOW.

3. USE A PROVIDED BIGGER RUBBER BUNG TO SECURE THE FROG TO THE BOWL.

4. ADD APPROPRIATE AMOUNT OF WATER IN THE BOWL.