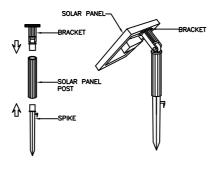

5. JOIN BRACKET, SOLAR PANEL POST AND SPIKE TOGETHER, THEN ATTACH BRACKET TO BACK OF THE SOLAR PANEL AS SHOWN.

6. TWIST PUMP PLUG SLIGHTLY AND PUSHING IT INTO THE HOLE FOR PUMP PLUG, MAKE SURE THE SEALING RING IS FULLY IN GROOVE.

7. INSERT THE SPIKE INTO THE GROUND. POSITION THE SOLAR PANEL TO FACE SOUTH (In Northern Hemisphere) AS MUCH AS POSSIBLE TO MAKE THE MOST OF THE DAYLIGHT HOURS. IT IS IMPORTANT TO ANGLE THE SOLAR PANEL TO FACE SUN WHEN SUN IS AT ITS HIGHEST POINT. ENSURE THE SOLAR PANEL IS NOT SHADED BY TREES, SHRUBS OR BUILDINGS.