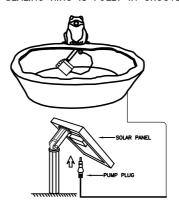

2. FIRSTLY. ATTACH THE WATER HOSE TO THE PUMP, THEN ATTACH THE FROG TO THE WATER HOSE AS DIAGRAM BELOW.

3. USE A PROVIDED BIGGER RUBBER BUNG TO SECURE THE FROG TO THE BOWL.

4. ADD APPROPRIATE AMOUNT OF WATER IN THE BOWL.

5. JOIN BRACKET, SOLAR PANEL POST AND SPIKE TOGETHER, THEN ATTACH BRACKET TO BACK OF THE SOLAR PANEL AS SHOWN.

6. TWIST PUMP PLUG SLIGHTLY AND PUSHING IT INTO THE HOLE FOR PUMP PLUG, MAKE SURE THE SEALING RING IS FULLY IN GROOVE.

7. INSERT THE SPIKE INTO THE GROUND. POSITION THE SOLAR PANEL TO FACE SOUTH (In Northern Hemisphere) AS MUCH AS POSSIBLE TO MAKE THE MOST OF THE DAYLIGHT HOURS. IT IS IMPORTANT TO ANGLE THE SOLAR PANEL TO FACE SUN WHEN SUN IS AT ITS HIGHEST POINT. ENSURE THE SOLAR PANEL IS NOT SHADED BY TREES, SHRUBS OR BUILDINGS.