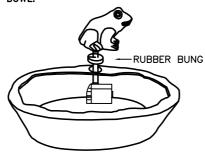

2. FIRSTLY. ATTACH THE WATER HOSE TO THE PUMP, THEN ATTACH THE FROG TO THE WATER HOSE AS DIAGRAM BELOW.

3. USE A PROVIDED BIGGER RUBBER BUNG TO SECURE THE FROG TO THE BOWL.

4. ADD APPROPRIATE AMOUNT OF WATER IN THE BOWL.