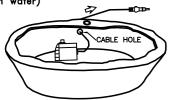

1PC SOLAR PANEL,

1PC SOLAR PANEL BRACKET,

1PC SOLAR PANEL POST

1PC GROUND SPIKE.

TO PROTECT THE PRODUCT, PLACE ALL ON A SOFT SURFACE BEFORE ASSEMBLY.

1. THERE IS A SMALL HOLE IN THE BACK OF THE BOWL THAT THREADS THE PUMP CABLE OUT OF THE HOLE. (Note: a small rubber bung is provided to cover the cable hole, so that the bowl can be filled up with water)