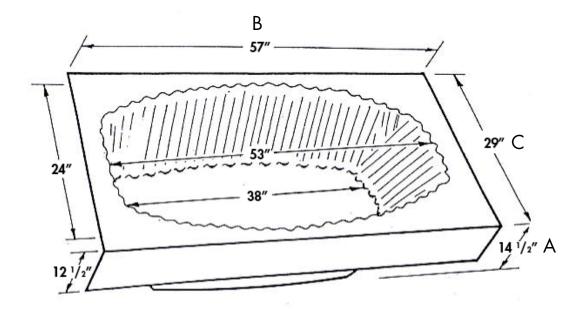

## BATHTUB PROTECTORS (For Cast Iron Tubs)

Diagram shows ACTUAL dimensions.

See below for INDUSTRY STANDARD measurements.

| PART NO.  | DESCRIPTION                             | A   | В   | C   |
|-----------|-----------------------------------------|-----|-----|-----|
| □ T10-216 | Bathtub Protectors - For Cast Iron Tubs | 16″ | 60″ | 30″ |