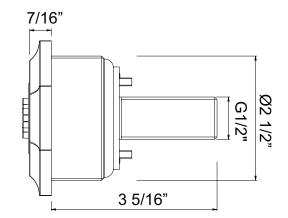

## FEATURES

- Single-function Classic Spray pattern
- Multi-directional spray
- 3 3/8" x 3 1/8" x 7/16" faceplate
- Brass construction
- Unique Transitional style
- Elastomer nozzles for easy cleaning of mineral build-up
- Accessible from front after installation
- Upon installation, two or more body sprays need to be installed in a loop to ensure equal pressure
- Flow rate 1.06 GPM
- Other finishes not available
- Authentically Crafted in Northern Italy