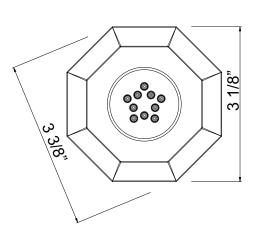

## FEATURES

- Single-function Classic Spray pattern
- Multi-directional spray
- 3 3/8" x 3 1/8" x 7/16" faceplate
- Brass construction
- Unique Transitional style
- Elastomer nozzles for easy cleaning of mineral build-up
- Accessible from front after installation
- Upon installation, two or more body sprays need to be installed in a loop to ensure equal pressure
- Flow rate 1.06 GPM
- Other finishes not available
- Authentically Crafted in Northern Italy