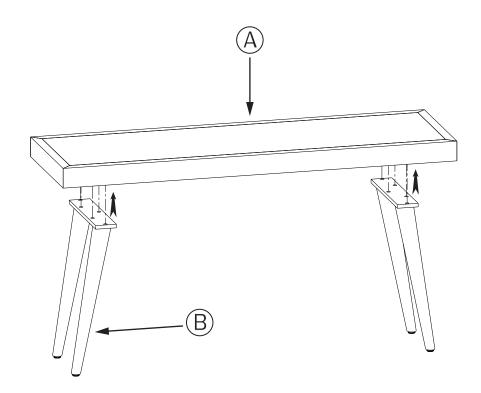

# **Pre-Assembly Information Model # AXCDUR-13-DN Part Description** В LEG **TOP** QTYI QTY 2 **Hardware Description** 3

Step 1

- I. Place Top (A) upside down on a flat, smooth surface.
- 2. Align holes on Legs B with holes on Top A.
- Attach Legs B to Top A using Allen Key Bolts 1 and Washers 2.
  Use Allen Key 3 to tighten.