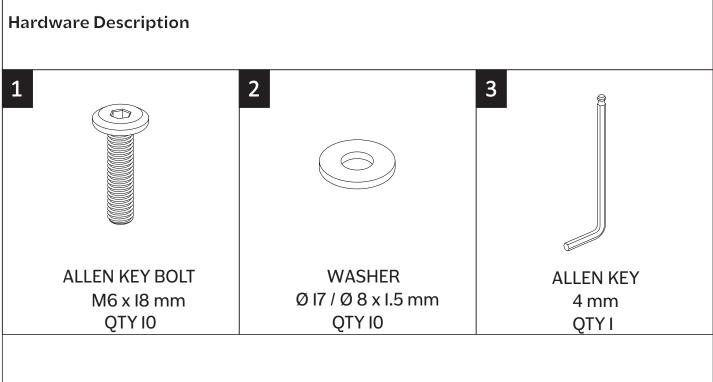

# **Pre-Assembly Information Model # AXCDUR-13-DN Part Description** В LEG **TOP** QTYI QTY 2 **Hardware Description** 3

Step 1

- I. Place Top (A) upside down on a flat, smooth surface.
- 2. Align holes on Legs B with holes on Top A.
- Attach Legs B to Top A using Allen Key Bolts 1 and Washers 2.
  Use Allen Key 3 to tighten.