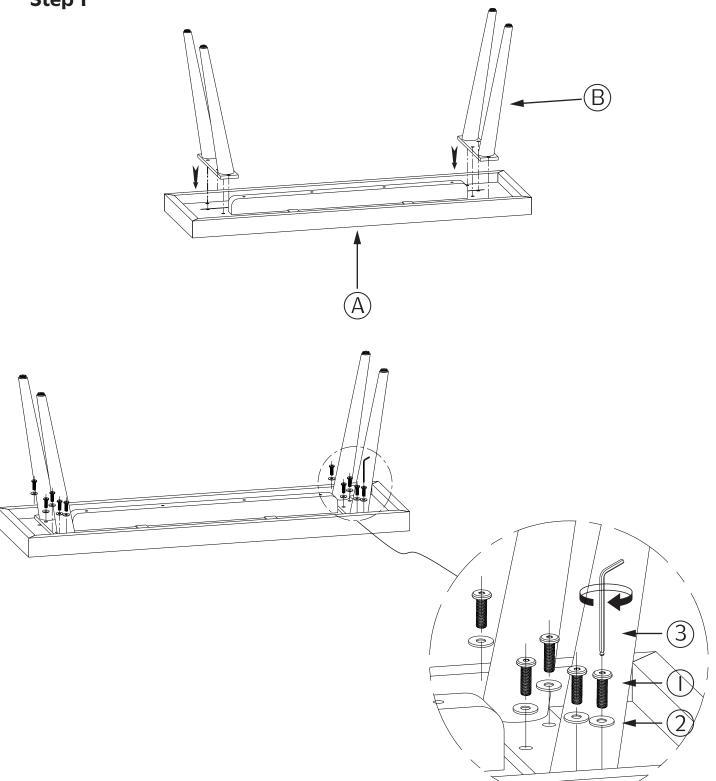

# **Pre-Assembly Information Model # AXCDUR-13-DN Part Description** В LEG **TOP** QTYI QTY 2 **Hardware Description** 3

Step 1

- I. Place Top (A) upside down on a flat, smooth surface.
- 2. Align holes on Legs B with holes on Top A.
- Attach Legs B to Top A using Allen Key Bolts 1 and Washers 2.
  Use Allen Key 3 to tighten.