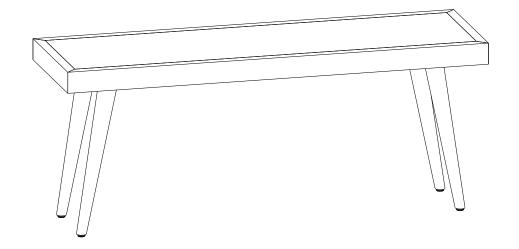

## **Durham / Jamison / Callahan**

Bench

MODEL # AXCDUR-I3-DN

# **Pre-Assembly Information Model # AXCDUR-13-DN Part Description** В LEG **TOP** QTYI QTY 2 **Hardware Description** 3

Step 1

- I. Place Top (A) upside down on a flat, smooth surface.
- 2. Align holes on Legs B with holes on Top A.
- Attach Legs B to Top A using Allen Key Bolts 1 and Washers 2.
  Use Allen Key 3 to tighten.

Step 2

Note: Levelers on bottom of legs can be adjusted if floor is uneven.