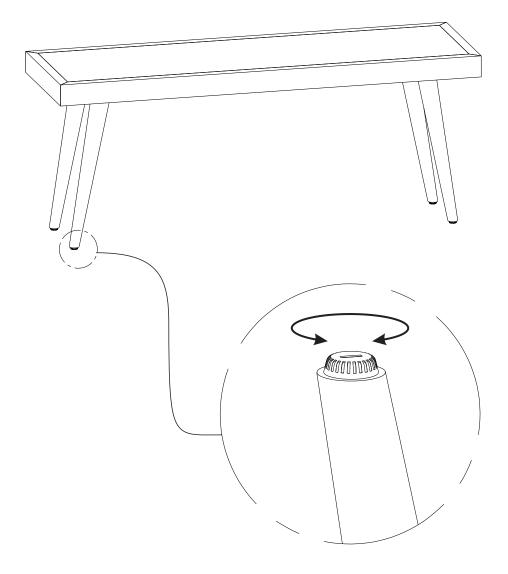

a dry cloth
- Do not use abrasive cleaners, chemical solvents, strong detergents, cleaners with bleach, and furniture polish
- Use soft felt base coasters, placemats to help prevent scratches
- Keep furniture out of direct sunlight, which can cause cracking or roughness on the protective layer
- If it can be avoided, do not put furniture near heating vents
- Keep the furniture 3 to 4 inches away from the wall, giving heat and air space to circulate

# **Pre-Assembly Information Model # AXCDUR-13-DN Part Description** В LEG **TOP** QTYI QTY 2 **Hardware Description** 3





Step 1



- I. Place Top (A) upside down on a flat, smooth surface.
- 2. Align holes on Legs B with holes on Top A.
- Attach Legs B to Top A using Allen Key Bolts 1 and Washers 2.
  Use Allen Key 3 to tighten.

Step 2



Note: Levelers on bottom of legs can be adjusted if floor is uneven.