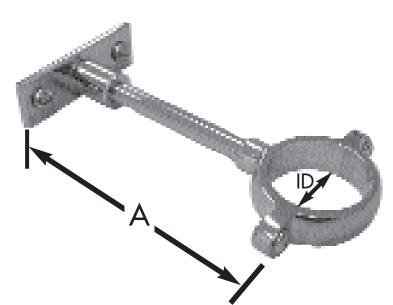

## SPECIFICATION SUBMITTAL SHEET e h e n s С a 0 n 0 n S þ 0 D e 0 FLUSH VALVE PIPE SUPPORT

PART NO. F39-700 features and benefits:

- Chrome plated split ring type
- •3-1/2" center of pipe to wall
- Mounting hardware included
- 1<sup>1</sup>/2" OD size

This product and others like it can be found in the Jones Stephens catalog. Call today to order your catalog or download it from our website: www.plumbest.com

| PART NO.  | DESCRIPTION              | DIAMETER | THREADS | ID   | center of pipe to wall |
|-----------|--------------------------|----------|---------|------|------------------------|
| 🗆 F39-700 | Flush Valve Pipe Support | .382     | .343    | 1.5″ | 3.5″                   |