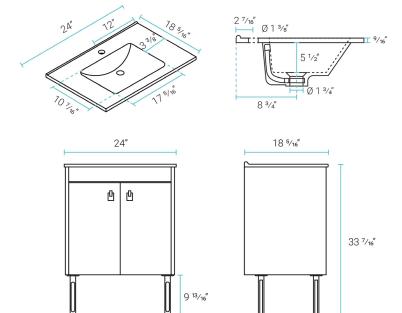

## Specifications:

- N.W: 35.7 lb.
- D: 18 <sup>5</sup>/<sub>16</sub>" x W: 24" x H: 33 <sup>7</sup>/<sub>16</sub>"
- Inner Sink: D: 10 <sup>7</sup>/<sub>16</sub>" x W: 17 <sup>5</sup>/<sub>16</sub>" x H: 5 <sup>1</sup>/<sub>2</sub>"
- Basin Depth: 5 1/2"