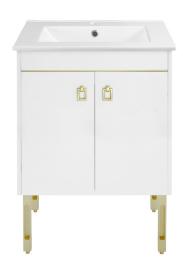

# Lumiere

# Freestanding Vanity SM-BV710WG

#### Features:

- Sleek, freestanding design
- Glazed ceramic, single sink
- Metal legs
- Chrome-finish overflow
- Standard 1 3/8" faucet hole
- Standard 1 3/4" drain hole

### Colors & Finishes:

White and Gold: SM-BV710WG