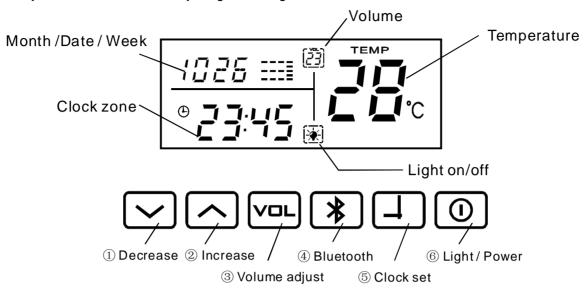

### I. Description of the display & keys

#### II. Functions & keys operation

- (1) Press the key (6) to turn on the screen and the backlighting of the key pad, system will be show the current temperature & time after 5 seconds. During the system work, press the key (6) shortly to turn on or turn off the LED light on mirror, the icon would be display on the screen; press the key (6) about 3 seconds to turn off the system, all the display & backlight will be shut down.
- (2) Press key 5 about 3 seconds till the hour number blink to set the system time. Press the key 1 or 2 to adjust the hour number when the number is blinking. Then press the key 5 to switch to adjust the minute number when it is blinking. Also can press the key 5 to switch to adjust the month or date when the number blinking. System will accept the setting when the number stop blinking. ( Time setting only can be adjusted when the Bluetooth function is shut off )
- (3) Press key 4 to turn on the Bluetooth music play function. The upleft of screen will show the progress bar then display "1-bt" with blinking, the Bluetooth function come into be searched state. Open the Bluetooth function of your phone & search the device name of "CA3015" to connect with it, "1-bt" would be stop blinking when the phone connect with system successfully. Now you can play any music of your phone in the system speakers via the Bluetooth function. Press the key 1 or 2 to choice the previous song or next song. Press the key 3 to adjust the volume, then press the key 1 and 2 to increase or decrease the volume when it is blinking.
- 1. Don't close to the magnetic and electric field, and avoid the direct light and heating appliance.
- 2. As the mobile wifi and bluetooth are using the same channel, the signal and data may interence each other when use together. Herein the download speed will be slow. If listen to the music on line, the slowing download will cause the problem of intermittent music playback
- 3. Due to the different version from bluetooth module manufacturers, some mobile phones may have the playing jam or connection lost problems.
- 4. The longest connection distance of Bluetooth 10 Meters is a theoretical distance without any barrier. In fact, it should be 2 to 8 meters under the actual environment. The human body is a main barrier so please make sure the blue tooth speaker is kept within 10 meters away from the mobile phone and without any barrier such as wall or other electrical appliance.
- 5. Need to re-connect the Blue tooth signal by hand if it is disconnected,
- 6. There will be slight sounds when the blue tooth signal is connected. It is normal.