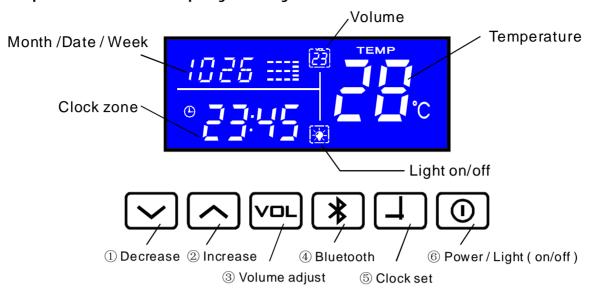

## I. Description of the display & keys

### II. Functions & keys operation

- (1) Press the key (6) to turn on the screen and the backlighting of the key pad, system will be show the current temperature & time after 5 seconds. During the system work, press the key (6) shortly to turn on or turn off the LED light on mirror, the icon would be display on the screen; press the key (6) about 3 seconds to turn off the system, all the display & backlight will be shut down.
- (2) Press key 5 about 3 seconds till the hour number blink to set the system time. Press the key 1 or 2 to adjust the hour number when the number is blinking. Then press the key 5 to switch to adjust the minute number when it is blinking. Also can press the key 5 to switch to adjust the month or date when the number blinking. System will accept the setting when the number stop blinking. ( Time setting only can be adjusted when the Bluetooth function is shut off )
- (3) Press key ④ to turn on the Bluetooth music play function. The upleft of screen will show the progress bar then display "1-bt" with blinking, the Bluetooth function come into be searched state. Open the Bluetooth function of your phone & search the device name of "K3015" to connect with it, "1-bt" would be stop blinking when the phone connect with system successfully. Now you can play any music of your phone in the system speakers via the Bluetooth function. Press the key ① or ② to choice the previous song or next song. Press the key ③ to adjust the volume, then press the key ① and ② to increase or decrease the volume when it is blinking.
- 1. Don't close to the magnetic and electric field, and avoid the direct light and heating appliance.
- 2. As the mobile wifi and bluetooth are using the same channel, the signal and data may interence each other when use together. Herein the download speed will be slow. If listen to the music on line, the slowing download will cause the problem of intermittent music playback
- 3. Due to the different version from bluetooth module manufacturers, some mobile phones may have the playing jam or connection lost problems.
- 4. The longest connection distance of Bluetooth 10 Meters is a theoretical distance without any barrier. In fact, it should be 2 to 8 meters under the actual environment. The human body is a main barrier so please make sure the blue tooth speaker is kept within 10 meters away from the mobile phone and without any barrier such as wall or other electrical appliance.
- 5. Need to re-connect the Blue tooth signal by hand if it is disconnected.
- 6. There will be slight sounds when the blue tooth signal is connected. It is normal.