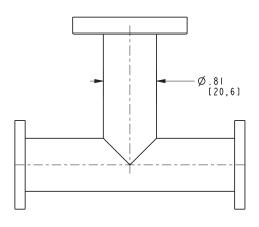

### **PRODUCT DIMENSIONS** (Units are in inches)

Product Dimensions are provided for reference only. For specific product installation guidelines, please reference the Installation Instructions of the product being installed.