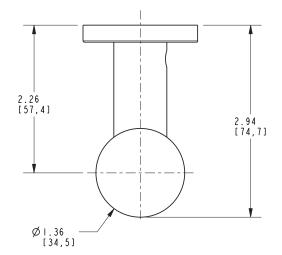

### **PRODUCT DIMENSIONS** (Units are in inches)

Product Dimensions are provided for reference only. For specific product installation guidelines, please reference the Installation Instructions of the product being installed.