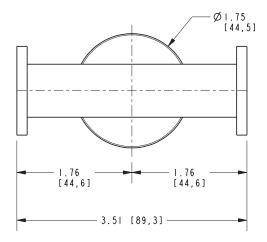

### **PRODUCT DIMENSIONS** (Units are in inches)

Product Dimensions are provided for reference only. For specific product installation guidelines, please reference the Installation Instructions of the product being installed.