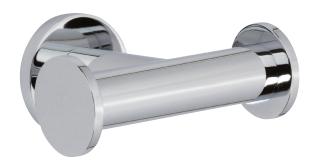

## **KUBIC**

Double Robe Hook

4610D

#### **Features**

- Solid brass construction
- Complements Kubic product series

# 4610D