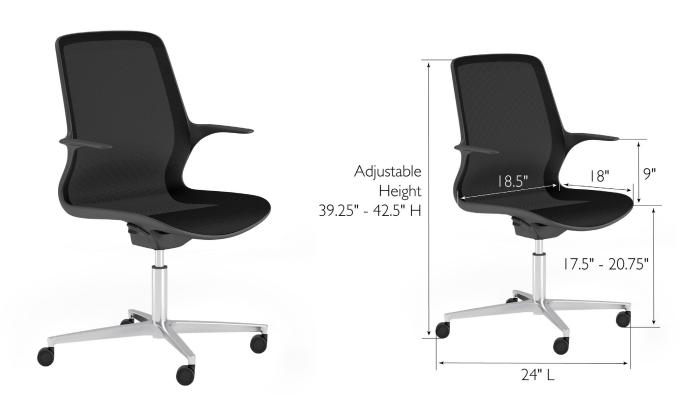

## **SPECIFICATIONS**

MATERIAL CONSTRUCTION: Plastic, Glass Filled Polamide, Mesh

ASSEMBLY REQUIRED: Yes
TOOLS NEEDED FOR ASSEMBLY: None

**ASSEMBLED DIMENSIONS:** 39.25"-42.5"  $H \times 24$ "  $L \times 23.5$ " W

ASSEMBLED WEIGHT: 21 lbs. WEIGHT CAPACITY: 300 lbs.

**FRAME STYLE:** One-Piece Mesh Back and Seat BASE TYPE: 4-Star Aluminum Polished Gas Lift

BACK REST DIMENSIONS: 21.75" H × 18.5" L

**SEAT DIMENSIONS:** 17.5"-20.75" H × 18.5" L × 18" D