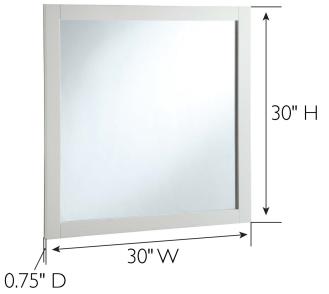

## SPECIFICATIONS

| MATERIAL CONSTRUCTION:         | Wood                        | FACE FRAME MATERIAL:        | Pine       |
|--------------------------------|-----------------------------|-----------------------------|------------|
| ASSEMBLY REQUIRED:             | No                          | SIDES MATERIAL:             | N/A        |
| TOOLS NEEDED FOR INSTALLATION: | Electric Drill, Screwdriver | BOTTOM MATERIAL:            | N/A        |
| ASSEMBLED DIMENSIONS:          | 30" H × 30" L × 0.75" D     | BACK PANEL MATERIAL:        | MDF        |
| WEIGHT:                        | 17.6 lbs.                   | BACK BRACE MATERIAL:        | N/A        |
| NUMBER OF DOORS:               | N/A                         | GLASS STYLE:                | Flat Panel |
| DOOR MATERIAL:                 | N/A                         | LIGHTED:                    | No         |
| NUMBER OF SHELVES:             | N/A                         | QTY OF LAMPS:               | N/A        |
| ADJUSTABLE SHELVES:            | N/A                         | POWER SOURCE:               | None       |
| SHELF MAX WEIGHT CAPACITY:     | N/A                         | MOUNTING HARDWARE INCLUDED: | Yes        |
| SHELF WIDTH:                   | N/A                         | MOUTING TYPE:               | Surface    |
| SHELF THICKNESS:               | N/A                         |                             |            |
| SHELF MATERIAL:                | N/A                         |                             |            |
|                                |                             |                             |            |